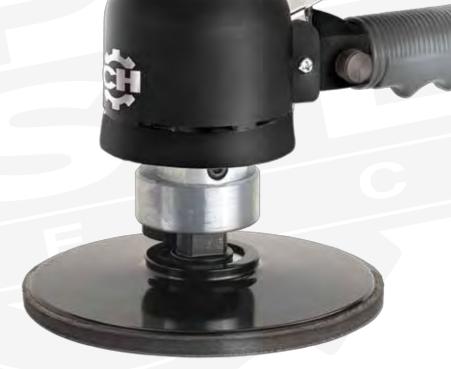

## 6 in. DUAL ACTION SANDER

*This dual action sander is ideal for general sanding and body work. Use for feather edging, surface preparation, and finish work.* 

- Ball bearing construction for smooth performance and long life
- Spins at 10,000 RPM, 3/8 in. orbit
- Built-in regulator for speed control