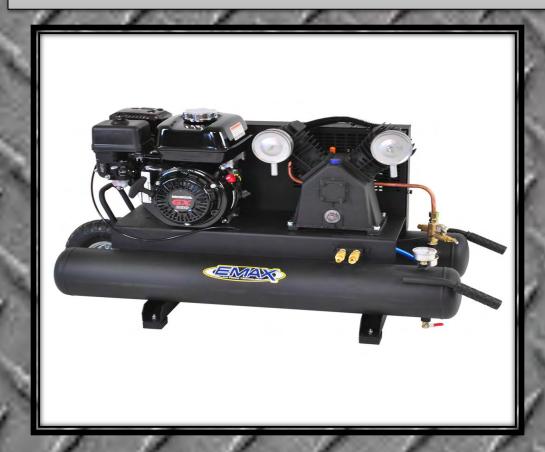

## 5hp 2 cylinder Honda Powered 10 Gallon Contractor unit

- 5.5HP Honda 196cc GX200 model engine
- Solid Cast Iron Pump for Extreme Job Site applications
- Quick Release couplers, run multiple tools at once
- Large oversized Pneumatic tire for rough job site terrain
- 10 Gallon Tank for less cycle time
- Oil Level Sight Glass

Energy efficiency & MAX imum performance

| Model              | EGE\$0610WV        |
|--------------------|--------------------|
| Description        | 5.5HP 2CYL Honda   |
| 1                  | 10 gal. Contractor |
|                    | Wheelbarrow        |
| SCFM @ 90 PSI      | 10.2               |
| Maximum PSI        | 135                |
| Motor HP           | 5.5 HP             |
| HONDA Engine RPM   | 3200               |
| Tank Size(Gal)     | 10                 |
| Pump Model         | APP3Y0318S         |
| Outlet Size        | NPT 1/4"           |
| Dimensions         | 46" x 17" x 25"    |
| L x W x H (inches) |                    |
| Weight (lbs)       | 230                |
| Pump RPM           | 1100               |
| Electric Start     | NO                 |
|                    |                    |