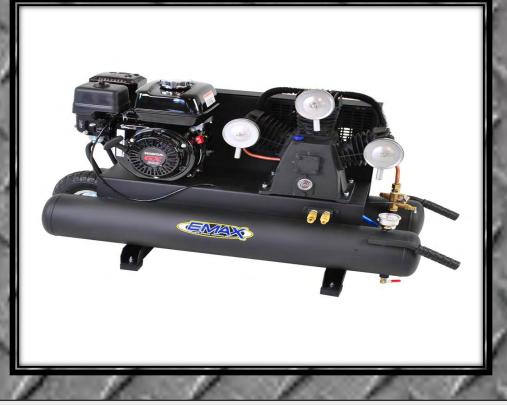

## 5.5hp 3 cylinder Honda Powered 10 Gallon Contractor unit

Model

Description

Energy efficiency & MAX imum performance

EGES0610WY

5.5HP 3CYL Honda

| 1 |                                  | 10 gal. Contractor<br>Wheelbarrow |
|---|----------------------------------|-----------------------------------|
|   | SCFM @ 90 PSI                    | 13.5                              |
| 5 | Maximum PSI                      | 135                               |
| 1 | Motor HP                         | 5.5HP                             |
| 1 | HONDA Engine RPM                 | 3200                              |
|   | Tank Size(Gal)                   | 10                                |
| 8 | Pump Model                       | APP3Y0318S                        |
| 1 | Outlet Size                      | NPT 1/4"                          |
| 1 | Dimensions<br>L x W x H (inches) | 46" x 17" x 25"                   |
|   | Weight (lbs)                     | 220                               |
|   | Pump RPM                         | 850                               |
|   | Electric Start                   | NO                                |

- 5.5 HP Honda 196cc GX200 model engine
- Solid Cast Iron Pump for Extreme Job Site applications
- Quick Release couplers, run multiple tools at once
- Large oversized Pneumatic tire for rough job site terrain
- 10 Gallon Tank for less cycle time
- Oil Level Sight Glass