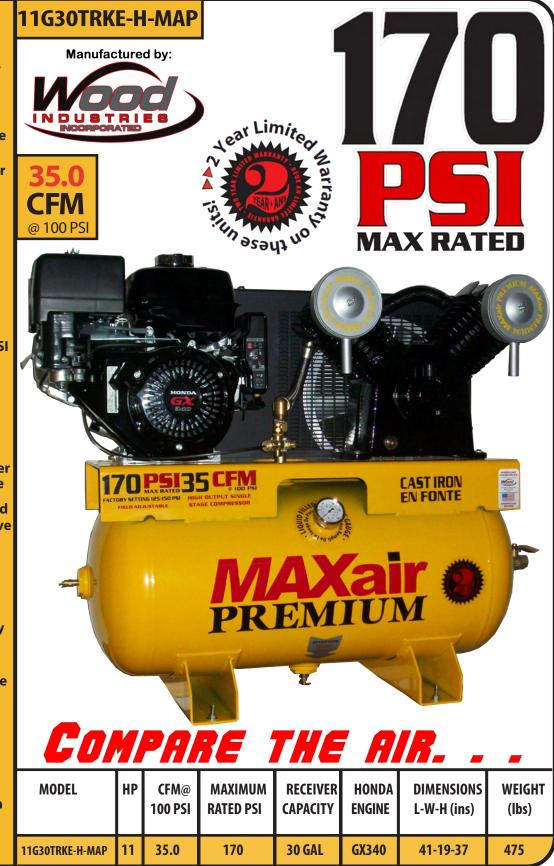

## **FEATURES**

- Rugged compressor with cast iron cylinders
- "V" Style design minimizes vibration, improves cooling, and extends compressor life
- Individual and removable cylinders for smoother and cooler operation and easy maintenance
- 11 hp Honda GX340 manual/electric start engine
- Metal air filters with "Auto Drop" feature
- 30 gallon ASME registered tank, 200 PSI rating
- Easy view oil sight gauge
- High efficiency reed valves for maximum performance
- Efficient heat removal from fly wheel for cooler running and longer life
- Sturdy metal belt guard
- Heavy duty ¾"ball valve included
- Engine idle control feature that reduces operating cost and unnecessary wear
- 2 year limited warranty
- Liquid filled pressure gauge
- Innovative Single Stage Technology that produces 170 PSI
- Convenient extended oil drain conveniently located ball valve on front of tank for draining moisture from tank
- Industry leading CFM
  production