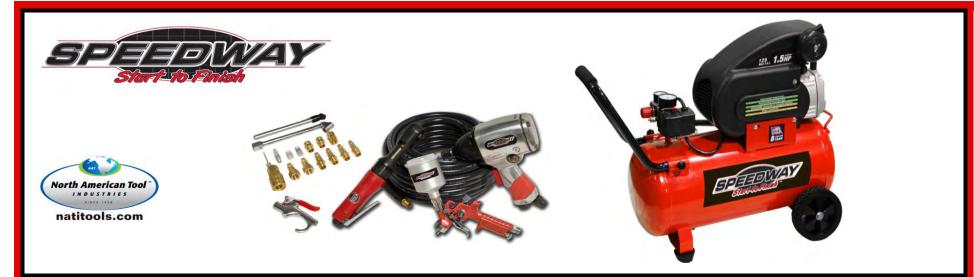

|                         | 8 Gallon 21 Piece Air Tool Accessory Kit                  |                                                                        |                                                                                                 |
|-------------------------|-----------------------------------------------------------|------------------------------------------------------------------------|-------------------------------------------------------------------------------------------------|
|                         | 8 Gallon Air Compressor                                   |                                                                        |                                                                                                 |
| Features                | 13 Amps / 120 Volts                                       | 125 PSI Maximum                                                        | High-efficiency, cold start twin                                                                |
|                         | 1.5 HP - 3200 RPM                                         | 93–95dB                                                                | capacitor induction motor with                                                                  |
|                         | 5 CFM @ 90 PSI                                            | Solid cast Iron Cylinder                                               | thermal overload protection                                                                     |
|                         | 6 CFM @ 40 PSI                                            | AV Grip handle design                                                  | Rolls on two oversized 5in. wheels                                                              |
|                         | Air Accessory Kit                                         |                                                                        |                                                                                                 |
|                         | 3/8" Air Rachet                                           | 1/2" Impact Wrench                                                     | General Purpose Spray Gun                                                                       |
| Max Torque              | 45 ft - Ibs                                               | 230 ft - Ibs                                                           | Sprays up to 9" Pattern                                                                         |
| No Load Speed           | 150 RPM                                                   | 7,000 RPM                                                              | 50 - 90 PSI Working Air Pressure                                                                |
| Average Air Consumption | 4 CFM                                                     | 4 CFM                                                                  | 6 CFM                                                                                           |
|                         | Designed to Deliver High Torque in                        | 900 IPM                                                                | One Quart Anti-Drip Canister                                                                    |
| Features                | Confined Spaces for all your Wrenching<br>& Bolting Needs | Designed for Quick & Easy Removal and installation of Lug Nuts & Bolts | Designed for all your Automotive,<br>Industrial, Farm Equipment and Furniture<br>Painting Needs |
| Includes                | Blow Gun                                                  | Dual Foot Truck Type Tire Chuck                                        | Pencil Tire Gauge                                                                               |
|                         | Mini Dial Tire Pressure Gauge                             | Ball Chuck                                                             | Inflation Needle & Nozzle (Solid Brass)                                                         |
|                         | Quick Release Coupler                                     | (2) Solid Brass 1/4" NPT Fittings                                      | (4) Male Quick Coupler Plugs                                                                    |
|                         | Standard Tip Nozzle                                       | Safety Tip Nozzle                                                      | Female Coupling                                                                                 |
|                         | 50' x 3/8" PVC Air Hose                                   |                                                                        |                                                                                                 |
| SKU                     | 44039                                                     |                                                                        |                                                                                                 |
| SKU (Compressor Only)   | 8550                                                      |                                                                        |                                                                                                 |