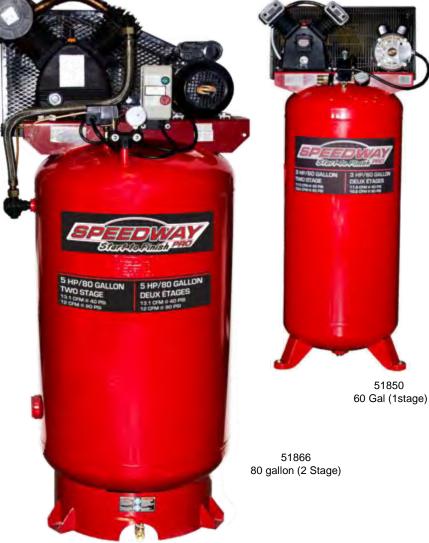

## **Key Features**

• ENERGIN 5HP (80gal) & 3HP (60gal) Commercial grade motors)

Solid Cast-Iron V-Block Pumps
Low RPM (950 -1050)
Quiet Operation

84 Commercial Rd. Huntington, IN 46750

1 YEAR /ANO.

- 80 Gal model is available in Direct Container Shipments
- Commercial construction with upgraded "V" style Solid Cast Iron Pump rated for continuous duty
- Available with and without ASME certified tanks
- •Dual Push Connect manifolds
- CSA certified

| Model<br># | Descrip<br>tion    | HP<br>peak | HP<br>run | Duty<br>Cycle | A S M E | CFM @<br>40/90 PSI | Cont.<br>Qty | Max<br>PSI |
|------------|--------------------|------------|-----------|---------------|---------|--------------------|--------------|------------|
| 51866      | 80 gal. 2<br>stage | N/A        | 5         | 50%           | Y       | 13/12              | 65           | 150        |
| 51850      | 60 gal. 1<br>stage | 5          | 3         | 50%           | Y       | 12/10              | 87           | 135        |