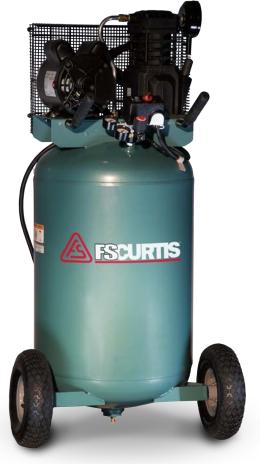

# CTS SERIES

GARAGE MATE 2HP VERTICAL PORTABLE AIR COMPRESSOR

The ideal compressor for garage and workshop applications. This 30 gallon vertical tank has a smaller footprint saving valuable space.

# Cast-Iron Four Cylinder Pump

Over 10,000\* hours rated life. Quieter than oil-less compressors. \*B-10 Bearing Life

#### 2HP Motor with Overload Protection

Plugs into standard 120-volt household outlet. No special motor starter required.

# Large Wheels

10" Wheels allow easy portability around the workshop or garage.

### 30 Gallon Vertical Tank

The 30 gallon vertical tank has a smaller footprint saving valuable space.

# 5.5 SCFM @ 90 PSI

The ideal compressor for garage and workshop applications for small business or home use.

#### ASME Code Tank

Assures Safe Operation.

Length: 26.7 in Width: 21.1 in Height: 48.7 in

| Part No.           | HP | Tank Capacity | SCFM @ 90 PSI | Max PSI | Volts     | Amps   | Weight   |
|--------------------|----|---------------|---------------|---------|-----------|--------|----------|
| FCT02C48V3X-A1X1XX | 2  | 30 Gallon     | 5.5           | 135     | 1/60/115V | 15-7.5 | 148 lbs. |