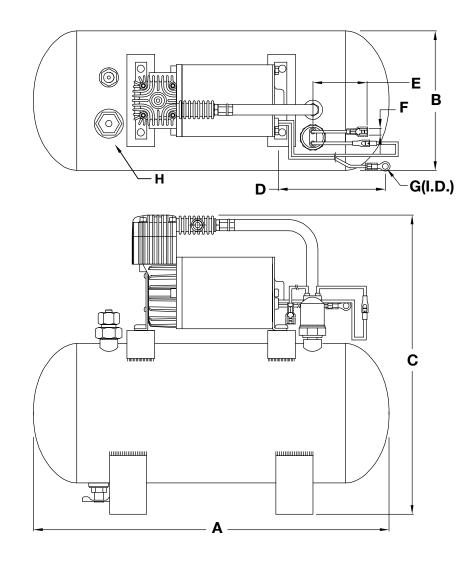

## DIMENSIONS - MM

| Part Number | Α     | В      | С      | D     | Е     | F   | G    | Н               |
|-------------|-------|--------|--------|-------|-------|-----|------|-----------------|
| 20003       | 381.0 | 149.22 | 327.02 | 609.6 | 600.0 | 7.0 | 8.33 | 1/2 in. Airline |

## DIMENSIONS - IN

| Part Number | Α    | В     | С      | D    | Е    | F    | G    | Н               |
|-------------|------|-------|--------|------|------|------|------|-----------------|
| 20003       | 15.0 | 5.875 | 12.875 | 24.0 | 24.0 | 0.28 | 0.33 | 1/2 in. Airline |