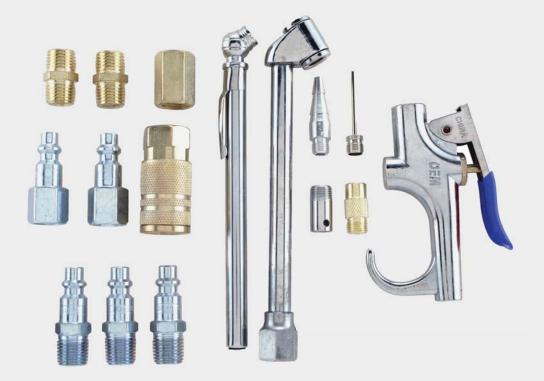

## Accessories to Get Started

The Campbell Hausfeld 17 piece industrial accessory kit (MP2847) is the ideal starter kit for inflation and tool connection. The MP2847 includes a blowgun, 50 PSI gauge, dual foot chuck, 1/4 inch NPT (F) coupler, (4) 1/4 inch NPT (M) plugs, (2) 1/4 inch NPT (F) plugs, female coupling, (2) male couplings, (2) inflation nozzles, safety nozzle and tapered nozzle.

### Designed with you in mind

The MP2847 is the perfect starter accessory kit for inflation and tool connection