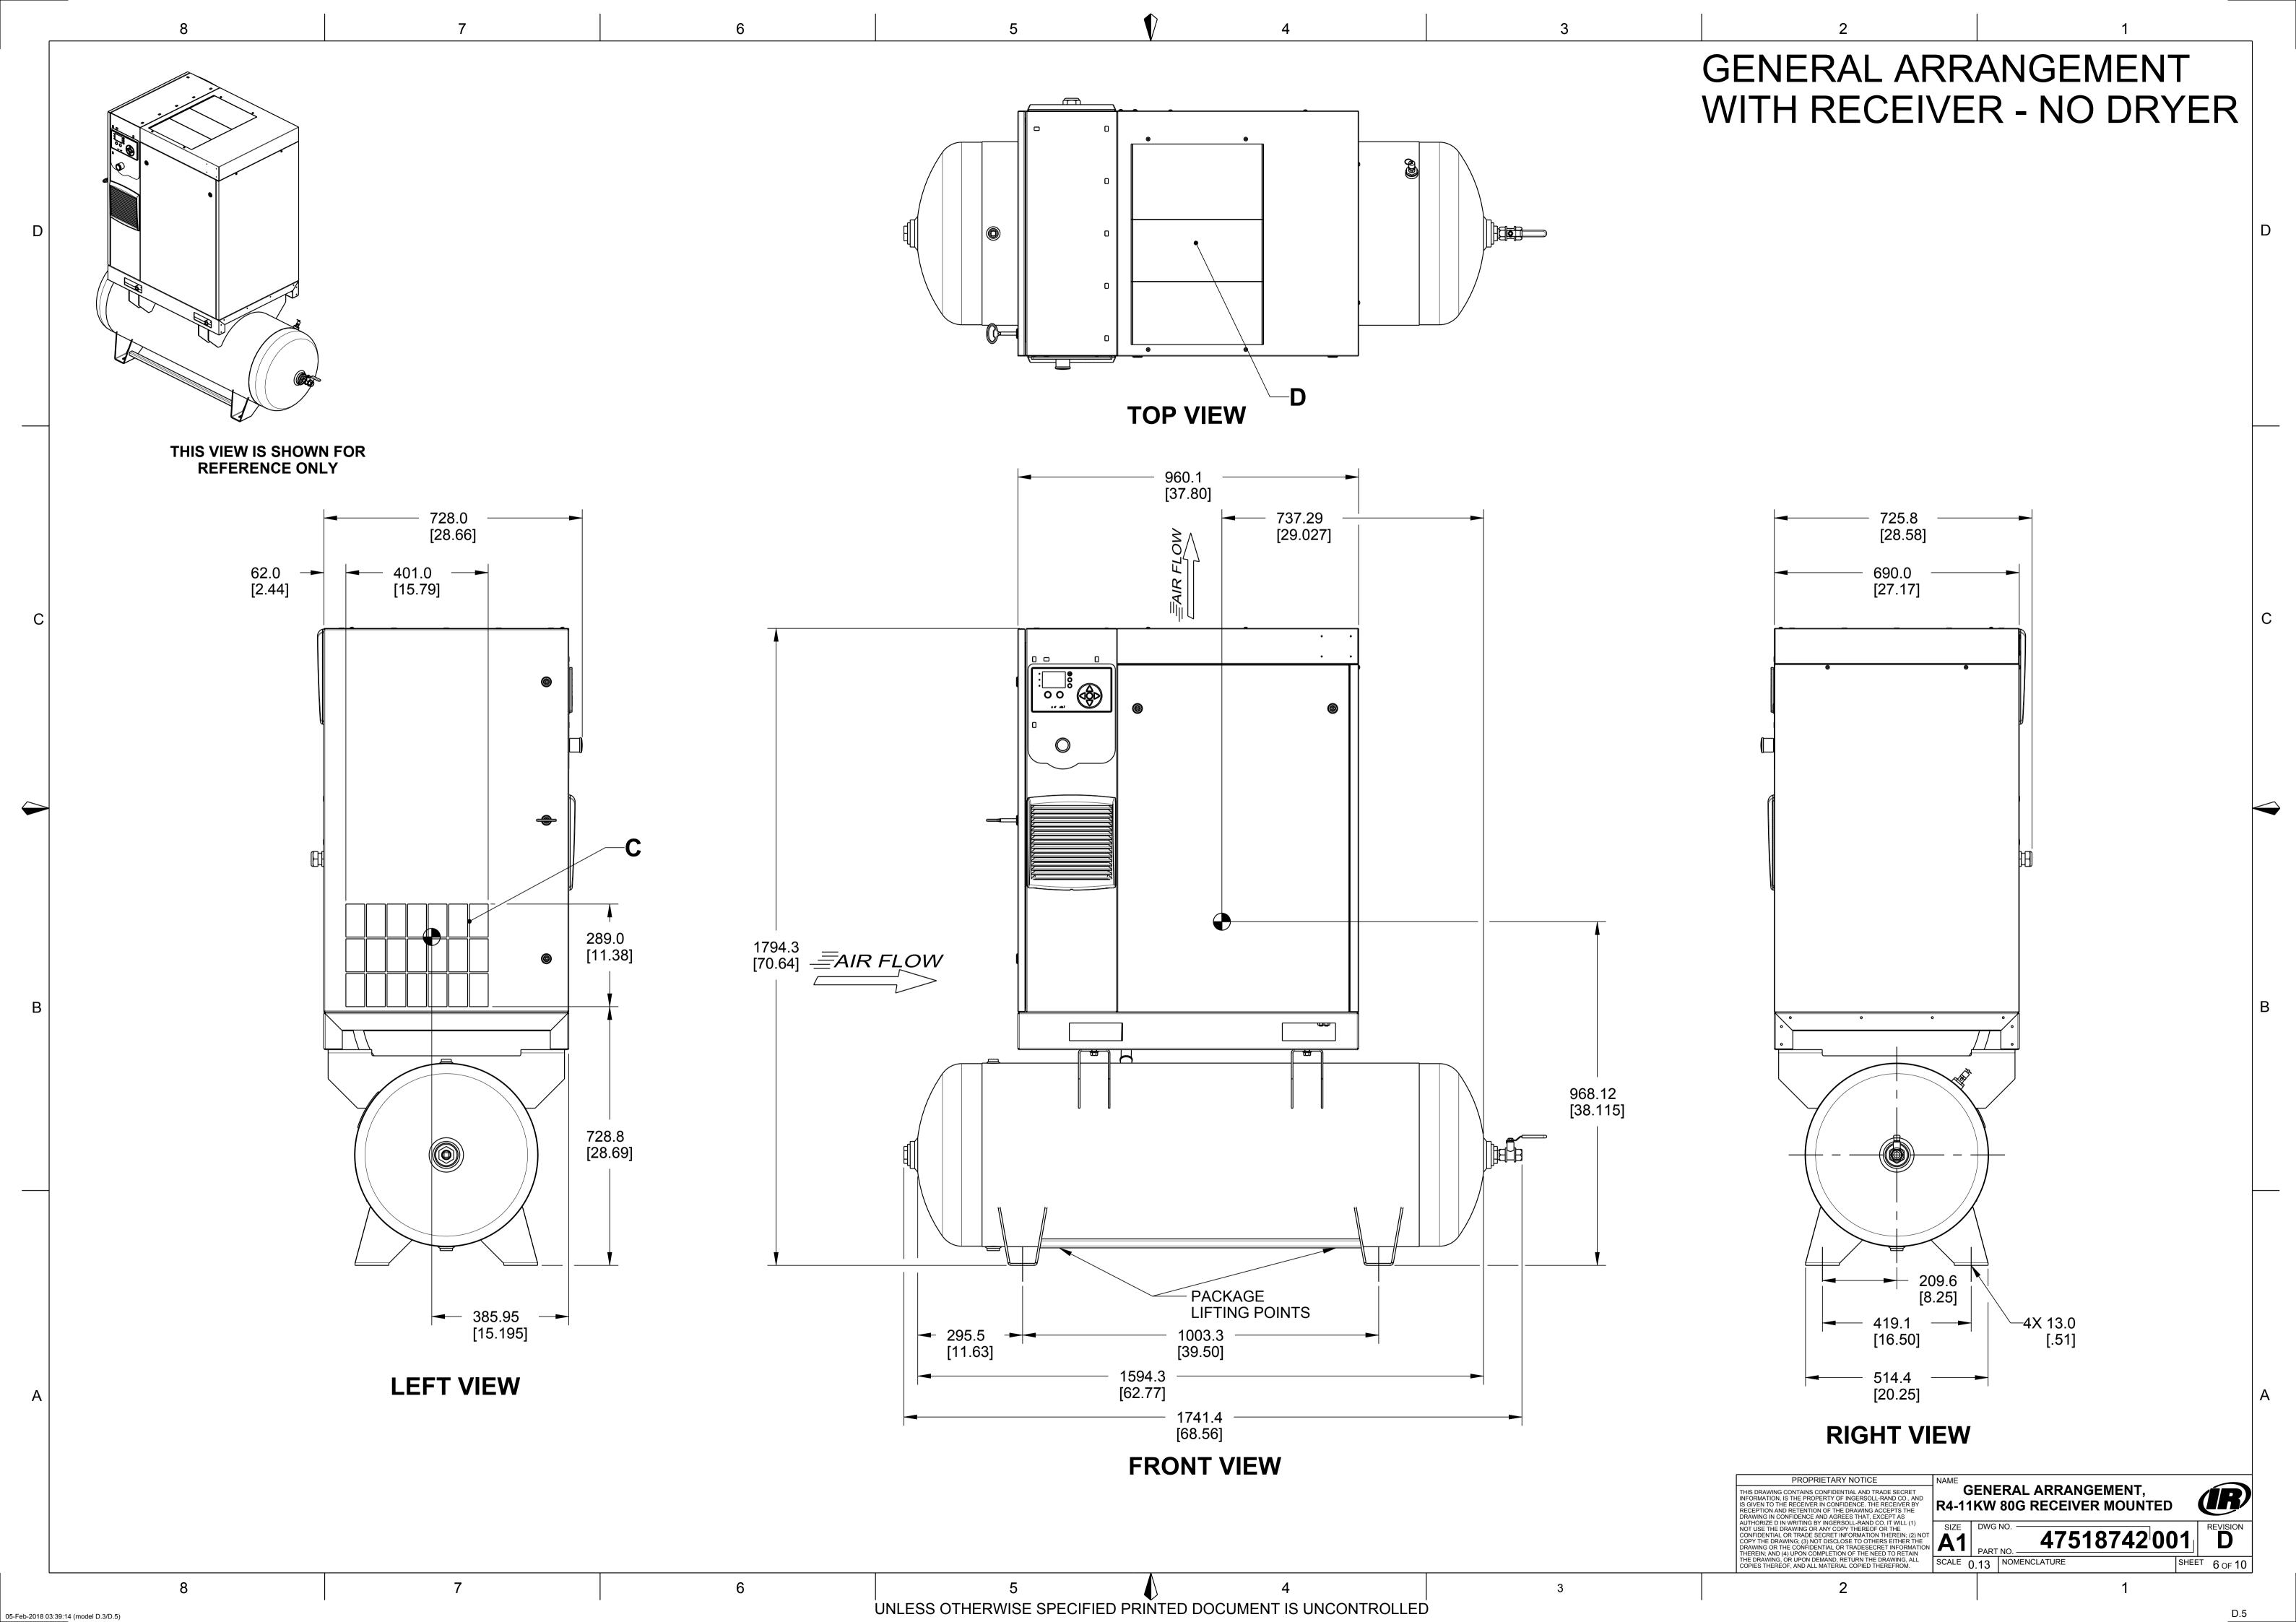

## GENERAL ARRANGEMENT WITH RECEIVER - DRYER

PROPRIETARY NOTICE

THIS DRAWING CONTAINS CONFIDENTIAL AND TRADE SECRET INFORMATION, IS THE PROPERTY OF INGERSOLL-RAND CO., AND IS GIVEN TO THE RECEIVER IN CONFIDENCE. THE RECEIVER BY RECEPTION AND RETEINT FILE DRAWING IN CONFIDENCE AND AGREES THAT, EXCEPT AS AUTHORIZED IN WRITING BY INGERSOLL-RAND CO. IT WILL (1) NOT USE THE DRAWING OR ANY COPY THEREOF OR THE CONFIDENTIAL OR TRADE SECRET INFORMATION THEREIN: (2) NOT COPY THE DRAWING; (3) NOT DISCLOSE TO OTHERS EITHER THE DRAWING OR THE CONFIDENTIAL OR TRADESECRET INFORMATION THEREIN; AND (4) UPON COMPLETION OF THE NEED TO RETAIN THE DRAWING, OR UPON DEMAND, RETURN THE DRAWING, ALL COPIES THEREOF, AND ALL MATERIAL COPIED THEREFROM.