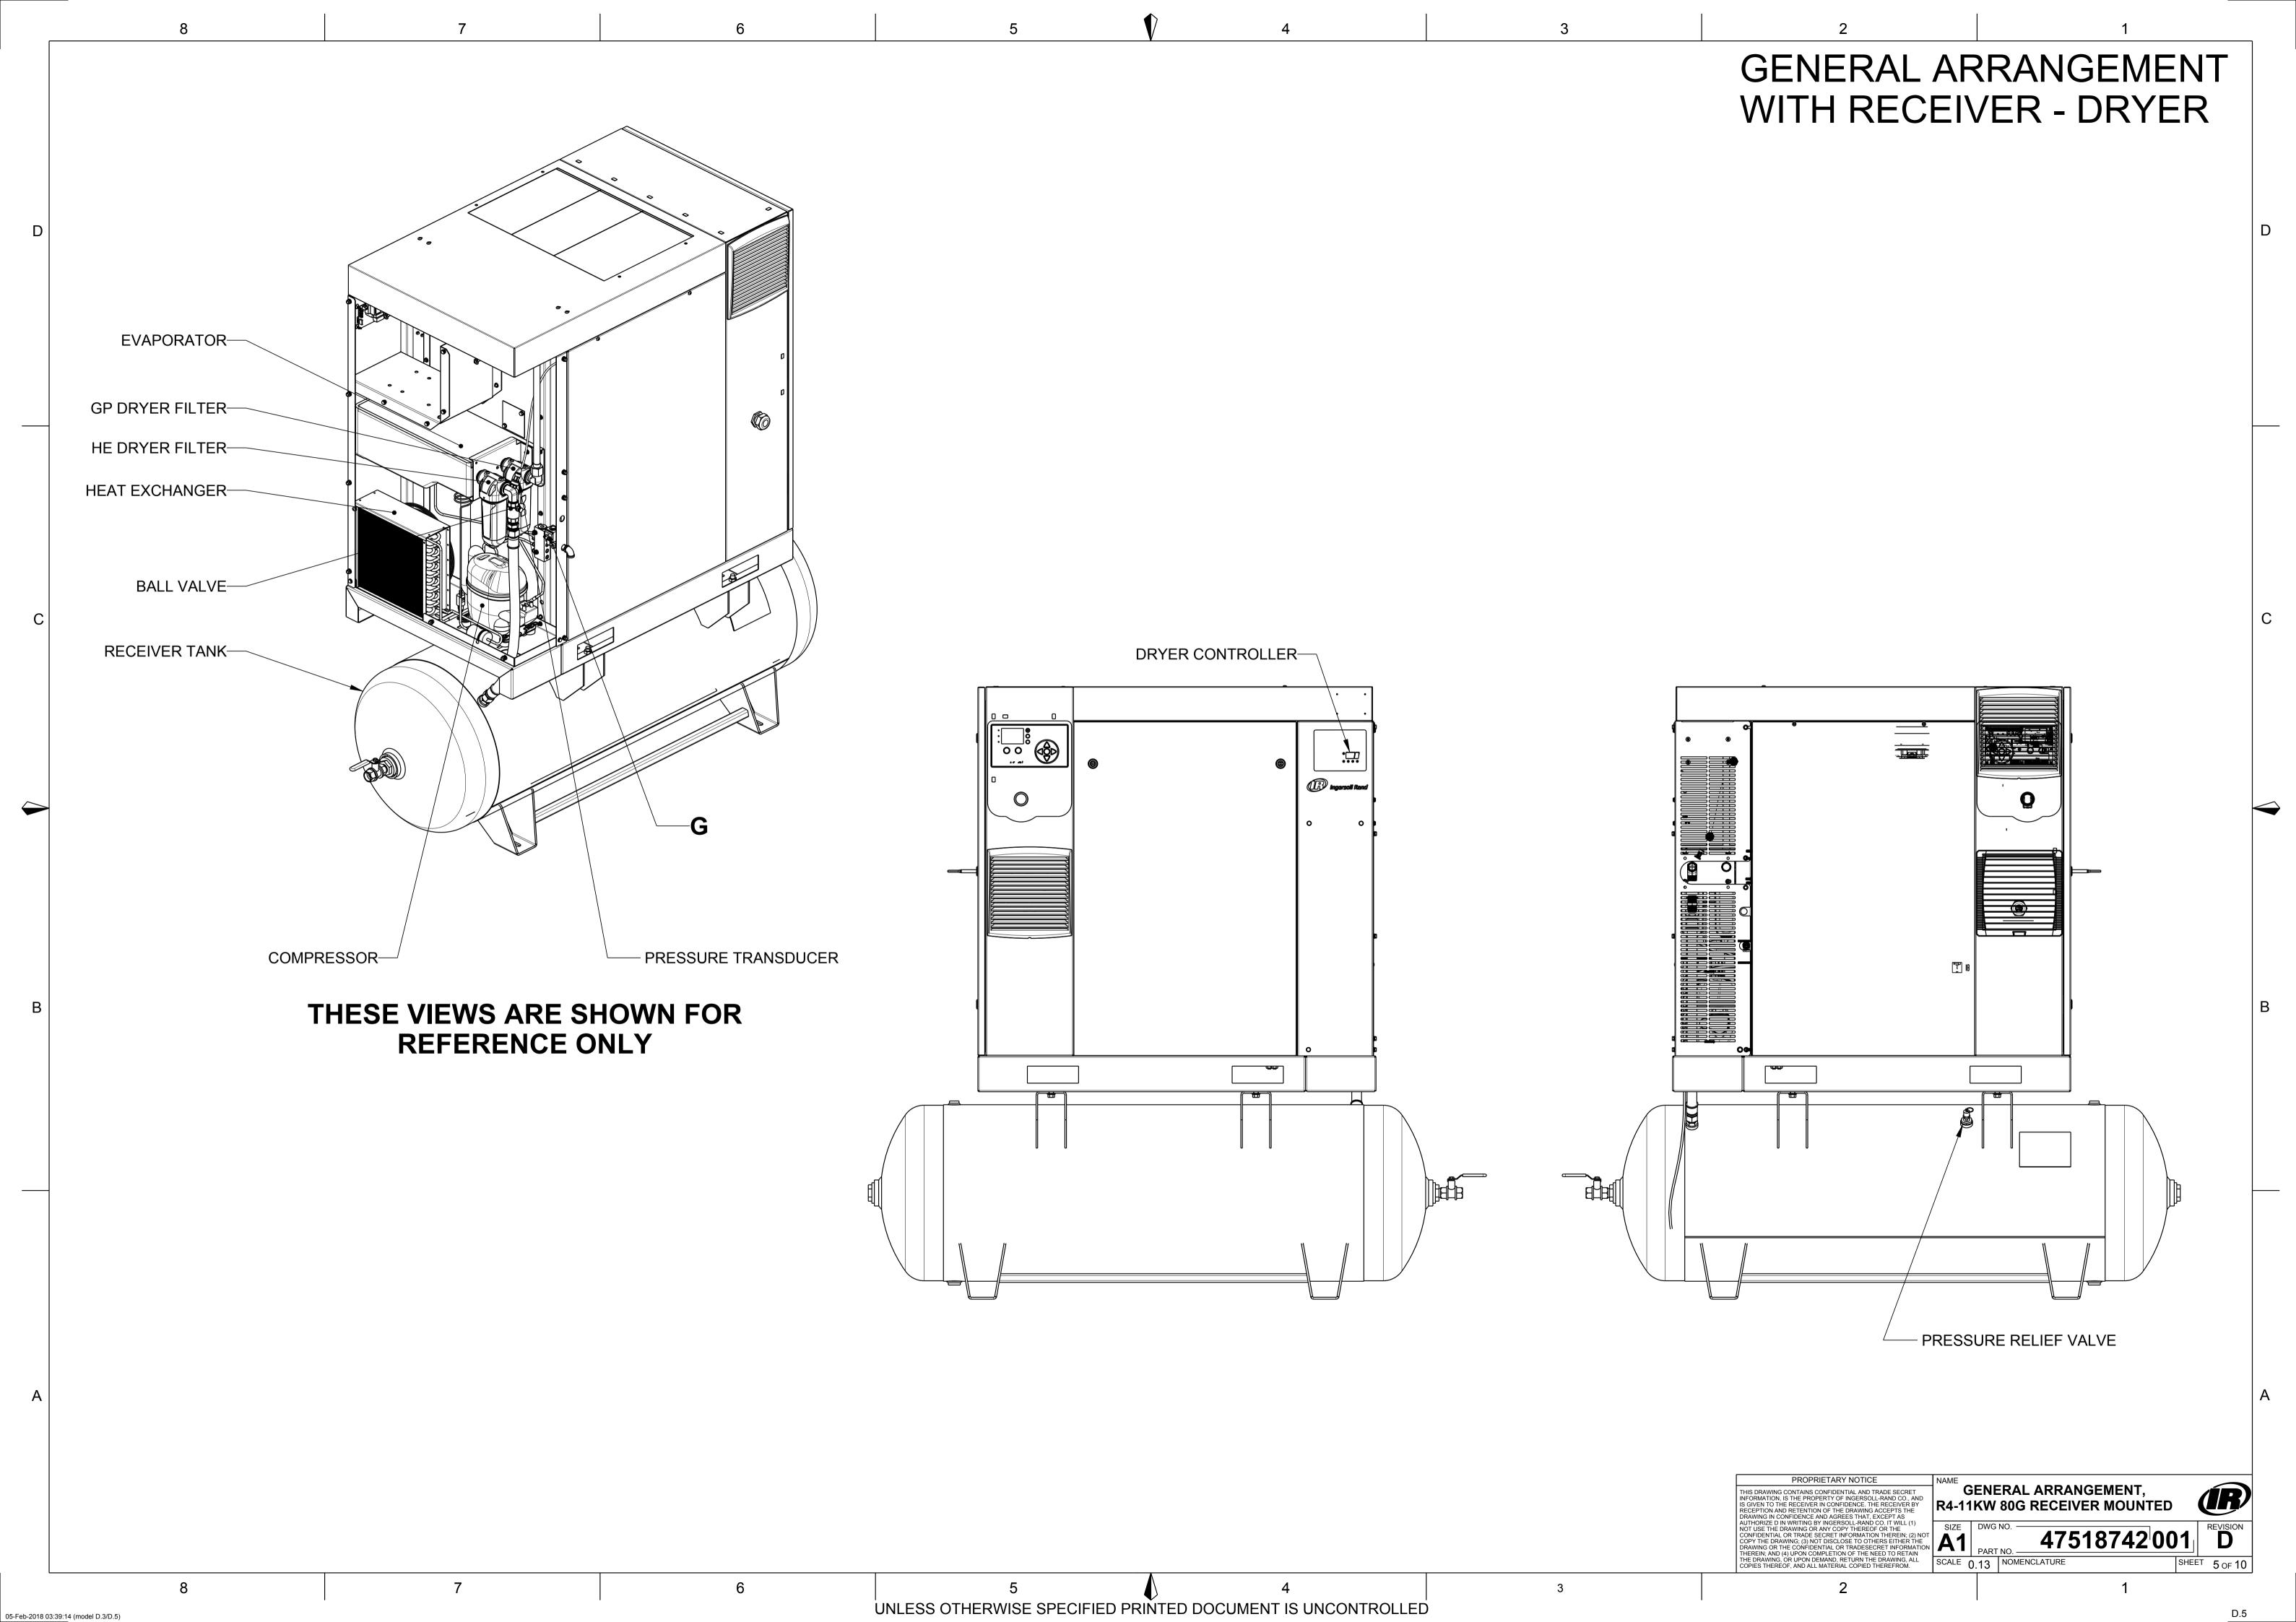

## GENERAL ARRANGEMENT WITH RECEIVER - DRYER

PROPRIETARY NOTICE

THIS DRAWING CONTAINS CONFIDENTIAL AND TRADE SECRET INFORMATION, IS THE PROPERTY OF INGERSOLL-RAND CO., AND IS GIVEN TO THE RECEIVER IN CONFIDENCE. THE RECEIVER BY RECEPTION AND RETEINT FILE DRAWING IN CONFIDENCE AND AGREES THAT, EXCEPT AS AUTHORIZED IN WRITING BY INGERSOLL-RAND CO. IT WILL (1) NOT USE THE DRAWING OR ANY COPY THEREOF OR THE CONFIDENTIAL OR TRADE SECRET INFORMATION THEREIN: (2) NOT COPY THE DRAWING; (3) NOT DISCLOSE TO OTHERS EITHER THE DRAWING OR THE CONFIDENTIAL OR TRADESECRET INFORMATION THEREIN; AND (4) UPON COMPLETION OF THE NEED TO RETAIN THE DRAWING, OR UPON DEMAND, RETURN THE DRAWING, ALL COPIES THEREOF, AND ALL MATERIAL COPIED THEREFROM.