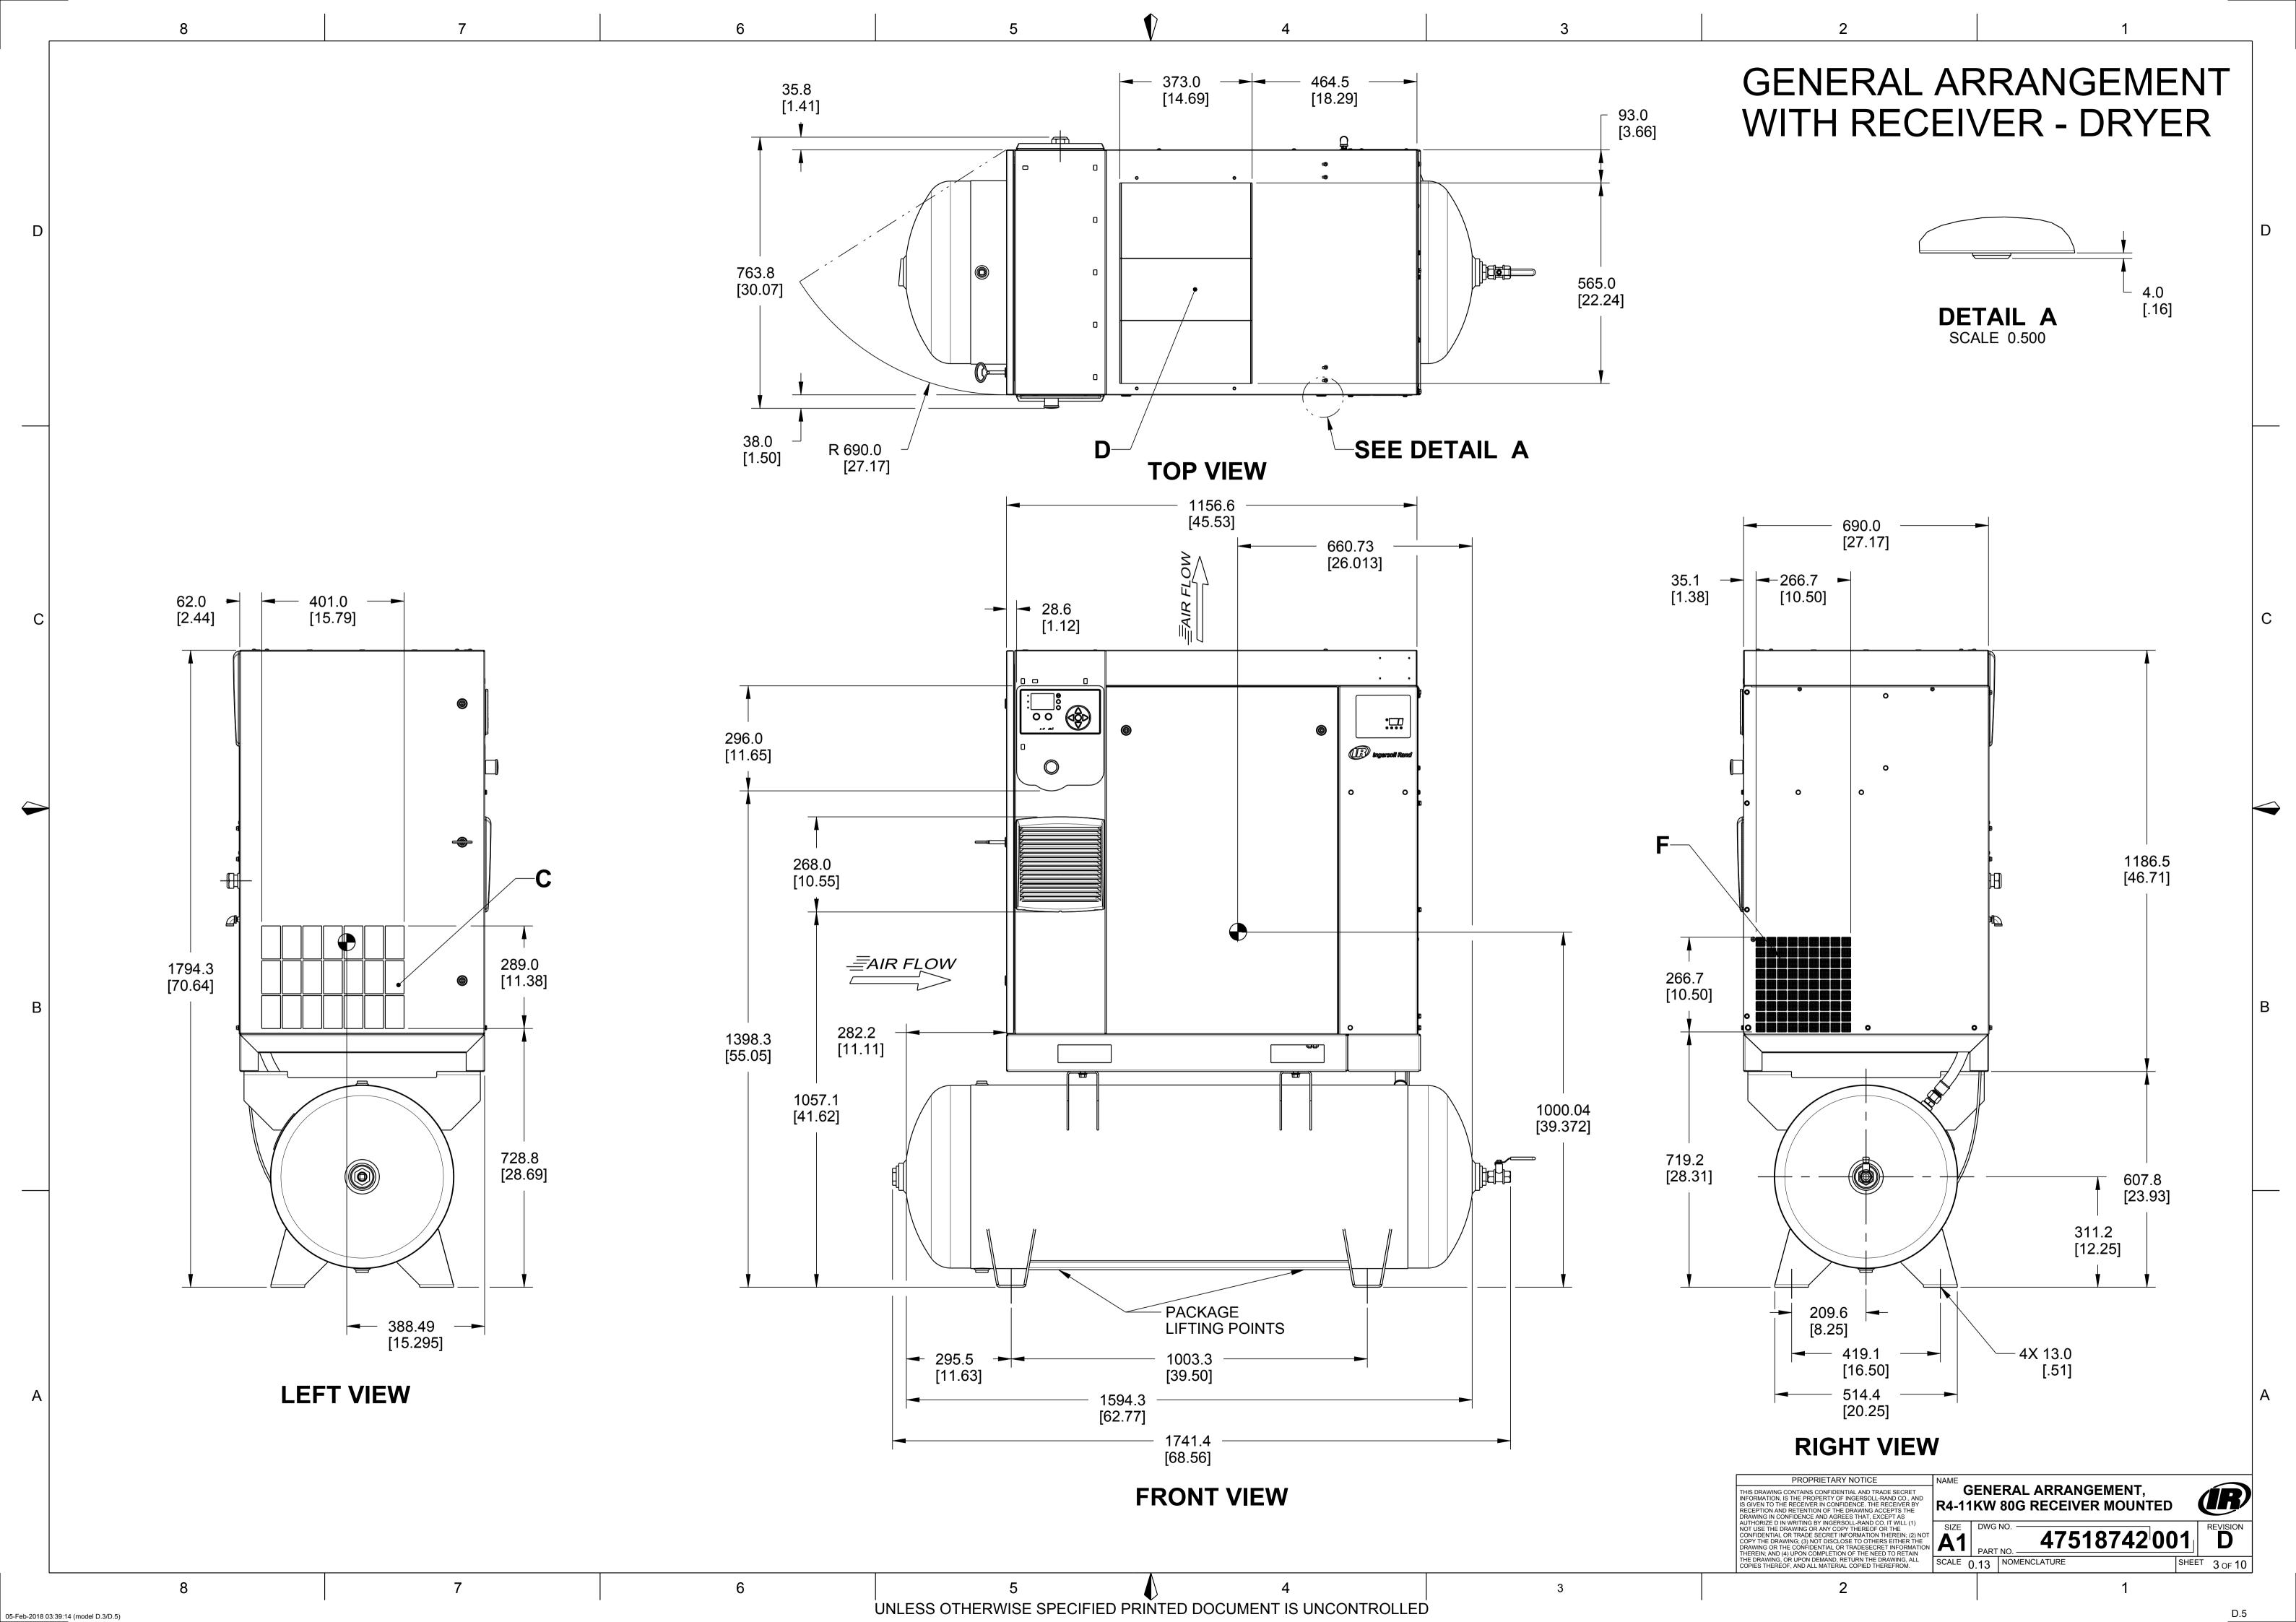

## GENERAL ARRANGEMENT WITH RECEIVER - DRYER

PROPRIETARY NOTICE

THIS DRAWING CONTAINS CONFIDENTIAL AND TRADE SECRET INFORMATION, IS THE PROPERTY OF INGERSOLL-RAND CO., AND IS GIVEN TO THE RECEIVER IN CONFIDENCE. THE RECEIVER BY RECEPTION AND RETEINT FILE DRAWING IN CONFIDENCE AND AGREES THAT, EXCEPT AS AUTHORIZED IN WRITING BY INGERSOLL-RAND CO. IT WILL (1) NOT USE THE DRAWING OR ANY COPY THEREOF OR THE CONFIDENTIAL OR TRADE SECRET INFORMATION THEREIN: (2) NOT COPY THE DRAWING; (3) NOT DISCLOSE TO OTHERS EITHER THE DRAWING OR THE CONFIDENTIAL OR TRADESECRET INFORMATION THEREIN; AND (4) UPON COMPLETION OF THE NEED TO RETAIN THE DRAWING, OR UPON DEMAND, RETURN THE DRAWING, ALL COPIES THEREOF, AND ALL MATERIAL COPIED THEREFROM.