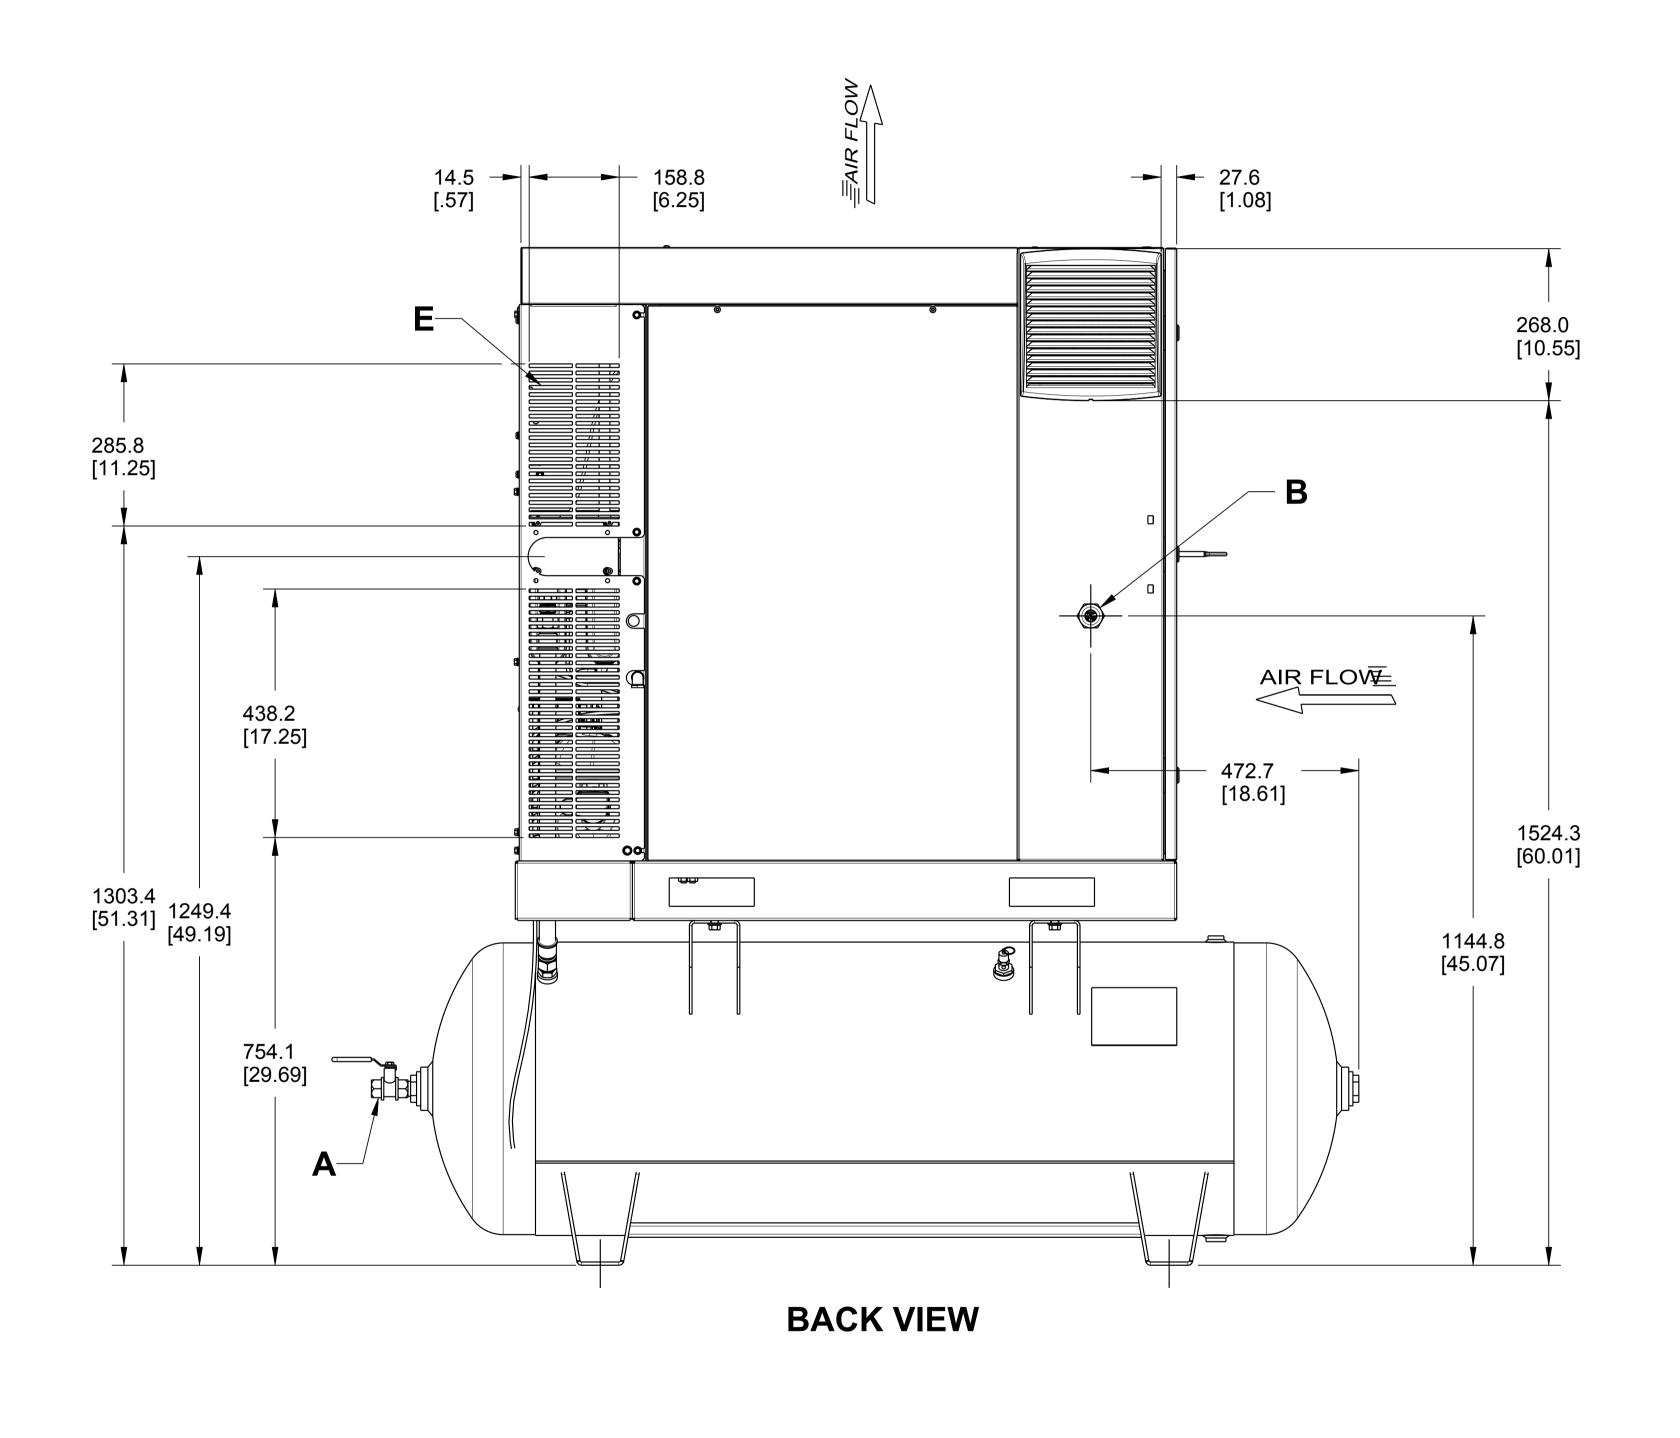

## GENERAL ARRANGEMENT WITH RECEIVER - DRYER

PROPRIETARY NOTICE

THIS DRAWING CONTAINS CONFIDENTIAL AND TRADE SECRET INFORMATION, IS THE PROPERTY OF INGERSOLL-RAND CO., AND IS GIVEN TO THE RECEIVER IN CONFIDENCE. THE RECEIVER BY RECEPTION AND RETEINT FILE DRAWING IN CONFIDENCE AND AGREES THAT, EXCEPT AS AUTHORIZED IN WRITING BY INGERSOLL-RAND CO. IT WILL (1) NOT USE THE DRAWING OR ANY COPY THEREOF OR THE CONFIDENTIAL OR TRADE SECRET INFORMATION THEREIN: (2) NOT COPY THE DRAWING; (3) NOT DISCLOSE TO OTHERS EITHER THE DRAWING OR THE CONFIDENTIAL OR TRADESECRET INFORMATION THEREIN; AND (4) UPON COMPLETION OF THE NEED TO RETAIN THE DRAWING, OR UPON DEMAND, RETURN THE DRAWING, ALL COPIES THEREOF, AND ALL MATERIAL COPIED THEREFROM.