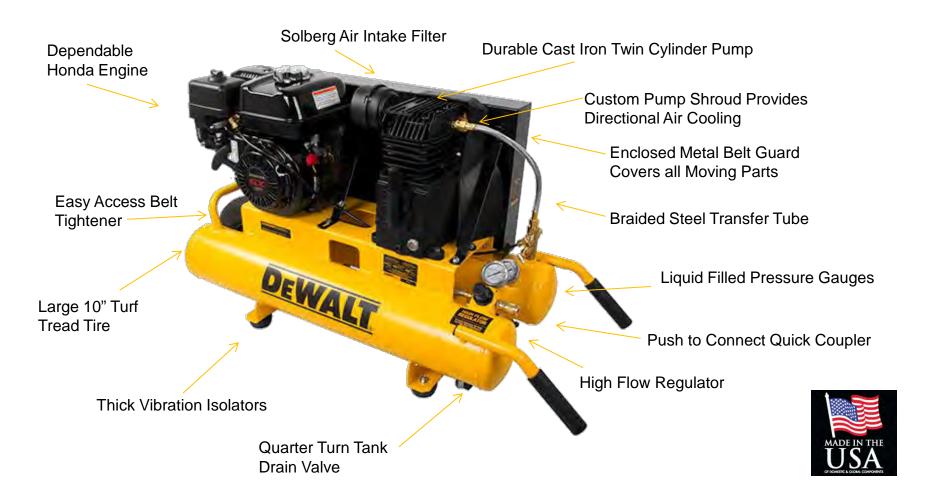

### **FEATURES & BENEFITS**

- HONDA GX160 OHV gas engine
  - Overhead valve (OHV) for increased efficiency and optimal power transfer

- · Ball bearing supported crankshaft for greater stability
- Low oil alert
- Cast iron, oil lubricated twin cylinder pump features
  - One-piece enclosed cast iron crankcase
  - Aluminum head and valve plate
  - Durable Swedish stainless steel reed valves
  - Oil level sight glass
  - · Easily accessible oil fill
  - 12" cast iron balanced flywheel
- 150 PSI max pressure for optimum tool performance
- High flow regulator provides maximum air flow for peak tool performance
- Solberg air intake filter provides improved filtration and sound dampening
- Twin "wheelbarrow" tank design with 10" center mount turf tread never flat tire for easy maneuverability over rough terrain and job sites
- Includes liquid filled tool & tank pressure gauges providing a more accurate reading
- Supported by our Toll Free Customer Help Line

#### MODEL SPECIFICATIONS

Tank Size: 8 Gallon Maximum Pressure: 150 PSI CFM @ 40 PSI: 11.6

CFM @ 90 PSI: 9.9

Engine: 160cc Honda GX160

Limited Warranty: 2 Year Pump

1 Year All Other Parts