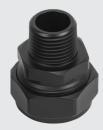

#### DXCM068-0138

## 34" NPT STRAIGHT FITTING

34" NPT Threads

**Solid Brass Construction** 

Compression style with double 0-Ring seal, split rings allows for disassembly and eliminates air leaks. Connects to regulator and tubing