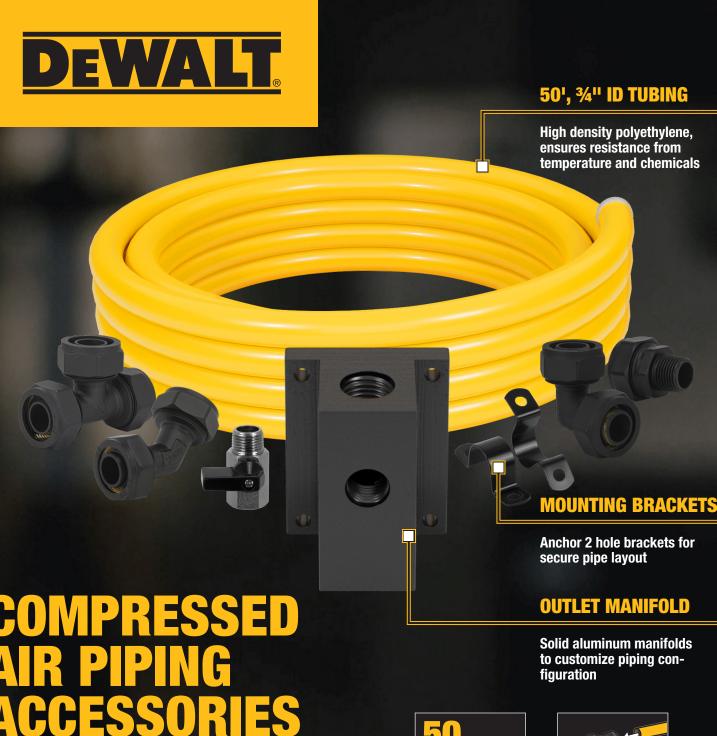

**DESIGNED TO EXPAND YOUR** COMPRESSED AIR PIPING SYSTEM

**EASY TO INSTALL LIGHTWEIGHT REUSABLE PARTS** 

FOR PROFESSIONAL AND GARAGE **WORKSHOPS** 

## 50', 34" ID TUBING

Tubing Outer and Inner Material: High density polyethylene, ensures resistance from temperature and chemicals.

**Core Material:** Aluminum provides maximum strength and allows quick and easy molding and holds it's shape

Operating Pressure at 73°: 200 PSI

Operating Pressure at 140°: 160 PSI

Tubing is corrosion and abrasion resistant

# ALUMINUM OUTLET MANIFOLD

Inlet 1/2" NPT, Outlet 1/2" NPT

**Solid Aluminum Construction** 

Create piping design and installation configuration with additional manifolds

## 10 PCS STEEL MOUNTING BRACKETS

Place 1 Every 5'

Durable double sided steel mounting brackets for additional support and design configuration

Copyright © 2022 DEWALT. DEWALT® and the DEWALT Logo are trademarks of the DEWALT Industrial Tool Co., or an affiliate thereof and are used under license