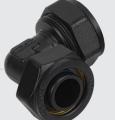

#### DXCM068-0138

## 34" NPT STRAIGHT FITTING

34" NPT Threads

**Solid Brass Construction** 

Compression style with double 0-Ring seal, split rings allows for disassembly and eliminates air leaks. Connects to regulator and tubing