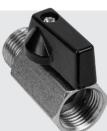

## 3/8" NPT DRAIN VALVE

3/8" NPT Threads

Stainless Steel with ¼ Turn Switch

Eliminates moisture and condensation to ensure air piping longevity