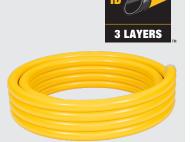

#### DXCM080-0115

## 50', 34" ID TUBING

Tubing Outer and Inner Material: High density polyethylene, ensures resistance from temperature and chemicals.

**Core Material:** Aluminum provides maximum strength and allows quick and easy molding and holds it's shape

Operating Pressure at 73°: 200 PSI

Operating Pressure at 140°: 160 PSI

Tubing is corrosion and abrasion resistant