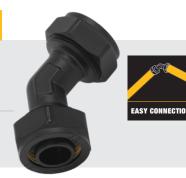

## 3/4" 135° Elbow Fitting

**Solid Brass Construction** 

Reroutes air piping tubing around corners and tight spaces