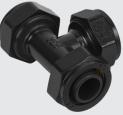

### **DXCM069-0043**

## **¾" TEE FITTINGS**

**Solid Brass Construction** 

Allows for connection of additional pipe and maintains air pressure flow