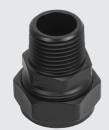

#### DXCM068-0137

## 1/2" NPT STRAIGHT FITTING

1/2" NPT Threads

**Solid Brass Construction** 

Compression style with double 0-Ring seal, split rings allows for disassembly and eliminates air leaks. Connects to manifold and tubing