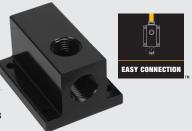

### DXCM041-0114

# ALUMINUM OUTLET MANIFOLD

Inlet 1/2" NPT, Outlet 1/2" NPT

**Solid Aluminum Construction** 

Create piping design and installation configuration with additional manifolds