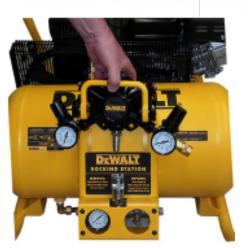

# 10 Gallon Subaru Powered Chopper Wheelbarrow with High Flow Removable Manifold

- REMOVABLE MANIFOLD FEATURES
- Designed with, and includes, a <u>high flow</u> / high pressure Removable H4X Air Hub which provides
  - Four (4) 1/4" air outlet ports
  - One (1) 1/2" air outlet port
  - One (1) 1/2" air inlet
  - One (1) 1/2" pre-installed connector/plug on the air inlet port
  - Two (2) holes for mounting to roof
- The H4X Removable Air Hub Manifold is also equipped with
  - Two (2) 1/4" high flow style regulators which are more accurate and efficient than conventional style regulators
  - Two (2) working pressure gauges
  - Two (2) 1/4" push-to-connect quick couplers
- Convenient 'docking station' allows the H4X manifold to be used while on the compressor as a base station
- 'Docking station' also provides on-unit storage with simple quick coupler/connector attachment into position