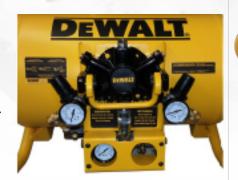

# 10 Gallon Subaru Powered Chopper Wheelbarrow with High Flow Removable Manifold

- REMOVABLE MANIFOLD FEATURES
- Designed with, and includes, a <u>high flow</u> / high pressure Removable H4X Air Hub which provides
  - Four (4) 1/4" air outlet ports
  - One (1) 1/2" air outlet port
  - One (1) 1/2" air inlet
  - One (1) 1/2" pre-installed connector/plug on the air inlet port
  - Two (2) holes for mounting to roof
- The H4X Removable Air Hub Manifold is also equipped with
  - Two (2) 1/4" high flow style regulators which are more accurate and efficient than conventional style regulators
  - Two (2) working pressure gauges
  - Two (2) 1/4" push-to-connect quick couplers
- Convenient 'docking station' allows the H4X manifold to be used while on the compressor as a base station
- 'Docking station' also provides on-unit storage with simple quick coupler/connector attachment into position