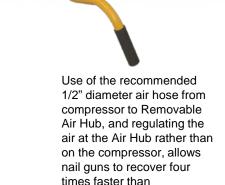

D FEATURES
- Designed with, and includes, a <u>high flow</u> / high pressure Removable H4X Air Hub which provides
  - Four (4) 1/4" air outlet ports
  - One (1) 1/2" air outlet port
  - One (1) 1/2" air inlet
  - One (1) 1/2" pre-installed connector/plug on the air inlet port
  - Two (2) holes for mounting to roof
- The H4X Removable Air Hub Manifold is also equipped with
  - Two (2) 1/4" high flow style regulators which are more accurate and efficient than conventional style regulators
  - Two (2) working pressure gauges
  - Two (2) 1/4" push-to-connect quick couplers
- Convenient 'docking station' allows the H4X manifold to be used while on the compressor as a base station
- 'Docking station' also provides on-unit storage with simple quick coupler/connector attachment into position







conventional hook-ups