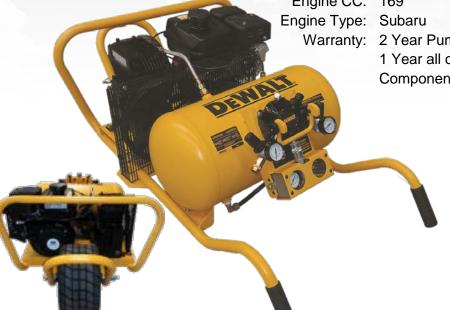

### 10 Gallon Subaru Powered Chopper Wheelbarrow with **High Flow Removable Manifold**

#### **FEATURES & BENEFITS**

- Reliable, easy start Subaru EX17 gas engine
- Long lasting durable cast iron twin cylinder pump
  - · Cast iron cylinders
  - · Cast iron crankcase
  - · Automotive style crankshaft
  - Aluminum head to better dissipate heat
- Includes Solberg air intake filter for improved filtration and sound dampening
- Shipped with synthetic blend non-detergent air compressor oil for optimal performance and long life
- Unique 10 gallon "Chopper" tank design
- Low profile easily fits under Tonneau cover
- Front roll cage bar protection for pump and engine
  - · Roll cage bar can also be used as lift handle
- Extra large center tire easily moves over rough terrain
- Bull bar protects wheel
- Manufactured with a large 1/2" port on tank for unrestricted air flow through air hose
- · Easy access belt tightener
- Supported by our Toll Free Customer Help Line

#### MODEL SPECIFICATIONS

Tank Size: 10 Gallon Maximum Pressure: 155 PSI CFM @ 40 PSI: 11.6

CFM @ 90 PSI: 9.9 Engine CC: 169

> Warranty: 2 Year Pump, 1 Year all other

Components

Dimensions: 55" x 30" x 19" • Weight: 168 lbs. • UPC: 8 46212 03213 8 • Pallet Qty: 4 • Truckload Qty: 192 (53' trailer)