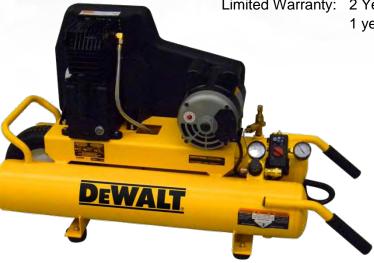

## MODEL SPECIFICATIONS

Tank Size: Two - 4 Gallon

Maximum Pressure: 155 PSI CFM @ 40 PSI: 7.0

CFM @ 40 PSI: 7.0 CFM @ 90 PSI: 5.7

Voltage: 120/240 Dual Voltage

Running HP: 1.9

Certifications: UL & CSA Limited Warranty: 2 Year Pump

1 year all other parts