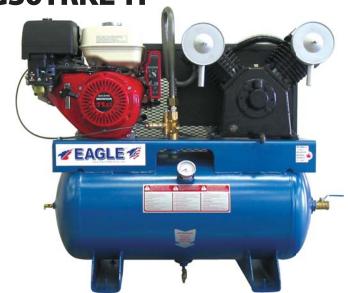

## **FEATURES**

- Rugged compressor with cast iron cylinders
- "V" design minimizes vibration, improves cooling and extends compressor life
- Individual and removable cylinders for smoother and cooler operation
- Heavy duty pressure switch has on/off control
- 9 HP Honda GX270 manual/electric start motor and 11 HP Honda GX340 electric start motor
- Metal air filters with "Auto Drop" feature
- Convenient oil drain on front of unit
- 30 gallon ASME registered tank, 200 PSIG rating
- Easy view oil sight gauge
- High efficiency reed valves for maximum performance
- Efficient heat removal from pulley-fan for cooler running and longer life
- Sturdy metal belt guard
- Outlet valve included

18.0 CFM @ 100 PSI

| MODEL        | НР   | CFM@<br>100 PSI | MAXIMUM<br>RATED PSI | RECEIVER CAPACITY | HONDA<br>MOTOR | DIMENSIONS<br>L-W-H (ins) | WEIGHT<br>(lbs) |
|--------------|------|-----------------|----------------------|-------------------|----------------|---------------------------|-----------------|
| 9G30TRK(E)-H | 9.0  | 18.0            | 175                  | 30 Gal            | GX270          | 41-19-37                  | 400             |
| 11G30TRKE-H  | 11.0 | 32              | 175                  | 30 Gal            | GX340          | 41-19-37                  | 475             |