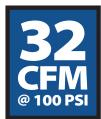

18.0 CFM @ 100 PSI

| MODEL        | НР   | CFM@<br>100 PSI | MAXIMUM<br>RATED PSI | RECEIVER CAPACITY | HONDA<br>MOTOR | DIMENSIONS<br>L-W-H (ins) | WEIGHT<br>(lbs) |
|--------------|------|-----------------|----------------------|-------------------|----------------|---------------------------|-----------------|
| 9G30TRK(E)-H | 9.0  | 18.0            | 175                  | 30 Gal            | GX270          | 41-19-37                  | 400             |
| 11G30TRKE-H  | 11.0 | 32              | 175                  | 30 Gal            | GX340          | 41-19-37                  | 475             |