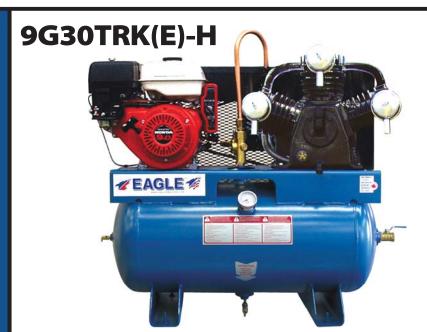

## **FEATURES**

- Rugged compressor with cast iron cylinders
- "V" design minimizes vibration, improves cooling and extends compressor life
- Individual and removable cylinders for smoother and cooler operation
- Heavy duty pressure switch has on/off control
- 9 HP Honda GX270 manual/electric start motor and 11 HP Honda GX340 electric start motor
- Metal air filters with "Auto Drop" feature
- Convenient oil drain on front of unit
- 30 gallon ASME registered tank, 200 PSIG rating
- Easy view oil sight gauge
- High efficiency reed valves for maximum performance
- Efficient heat removal from pulley-fan for cooler running and longer life
- Sturdy metal belt guard
- Outlet valve included

18.0 CFM @ 100 PSI

| MODEL        | НР   | CFM@<br>100 PSI | MAXIMUM<br>RATED PSI | RECEIVER CAPACITY | HONDA<br>MOTOR | DIMENSIONS<br>L-W-H (ins) | WEIGHT<br>(lbs) |
|--------------|------|-----------------|----------------------|-------------------|----------------|---------------------------|-----------------|
| 9G30TRK(E)-H | 9.0  | 18.0            | 175                  | 30 Gal            | GX270          | 41-19-37                  | 400             |
| 11G30TRKE-H  | 11.0 | 32              | 175                  | 30 Gal            | GX340          | 41-19-37                  | 475             |