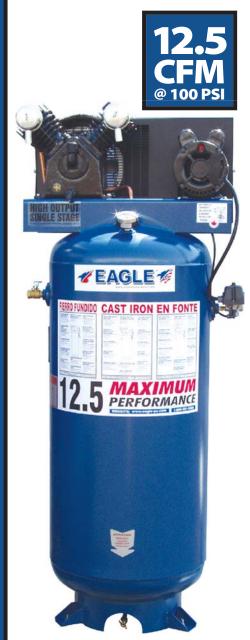

## **FEATURES**

- Rugged compressor with cast iron cylinders
- "V" design minimizes vibration, improves cooling and extends compressor life
- Individual and removable cylinders for smoother and cooler operation
- No magnetic starter required
- Heavy duty pressure switch has on/off control
- Thermally protected
  5 HP 208/230 volt
  electric motor
- Metal air filters with "Auto Drop" feature
- Convenient oil drain on front of unit
- 60 gallon ASME registered tank, 150 PSIG rating
- Easy view oil sight gauge
- High efficiency reed valves for maximum performance
- Efficient heat removal from pulley-fan for cooler running and longer life
- Sturdy metal belt guard
- Outlet valve included

C4160V1

C5160V1

| MODEL   | HP  | CFM@<br>100 PSI | MAXIMUM<br>RATED PSI | RECEIVER CAPACITY | MOTOR     | DIMENSIONS<br>L-W-H (ins) | WEIGHT<br>(lbs) |  |
|---------|-----|-----------------|----------------------|-------------------|-----------|---------------------------|-----------------|--|
| C4160V1 | 5.0 | 12.5            | 150                  | 60 Gal            | 208/230 V | 27-20-65                  | 260             |  |
| C5160V1 | 5.0 | 18.5            | 150                  | 60 Gal            | 208/230 V | 30-20-66                  | 280             |  |