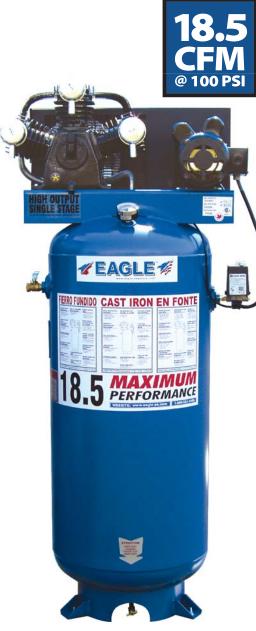

## **FEATURES**

- Rugged compressor with cast iron cylinders
- "V" design minimizes vibration, improves cooling and extends compressor life
- Individual and removable cylinders for smoother and cooler operation
- No magnetic starter required
- Heavy duty pressure switch has on/off control
- Thermally protected
  5 HP 208/230 volt
  electric motor
- Metal air filters with "Auto Drop" feature
- Convenient oil drain on front of unit
- 60 gallon ASME registered tank, 150 PSIG rating
- Easy view oil sight gauge
- High efficiency reed valves for maximum performance
- Efficient heat removal from pulley-fan for cooler running and longer life
- Sturdy metal belt guard
- Outlet valve included

C4160V1

C5160V1

| MODEL   | HP  | CFM@<br>100 PSI | MAXIMUM<br>RATED PSI | RECEIVER CAPACITY | MOTOR     | DIMENSIONS<br>L-W-H (ins) | WEIGHT<br>(lbs) |  |
|---------|-----|-----------------|----------------------|-------------------|-----------|---------------------------|-----------------|--|
| C4160V1 | 5.0 | 12.5            | 150                  | 60 Gal            | 208/230 V | 27-20-65                  | 260             |  |
| C5160V1 | 5.0 | 18.5            | 150                  | 60 Gal            | 208/230 V | 30-20-66                  | 280             |  |