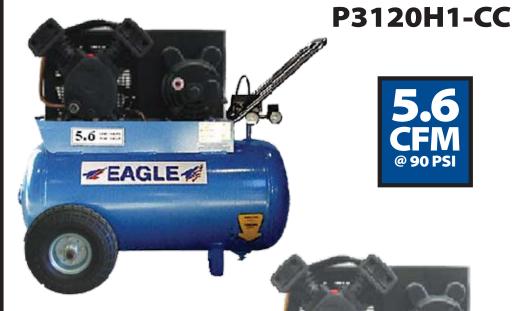

## **FEATURES**

- Rugged compressor with cast iron cylinders
- "V" design minimizes vibration, improves cooling and extends compressor life
- Individual and removable cylinders for smoother and cooler operation
- Thermally protected 3 HP 115 volt electric motor, CSA/US approved
- 20 and 24 gallon tanks, 150 PSIG rating
- Sturdy tires for easy handling and maneuverability
- Convenient oil drain on front of unit
- Easy view oil sight gauge
- High efficiency reed valves for maximum performance
- Efficient heat removal from pulley-fan for cooler running and longer life
- Sturdy metal belt guard
- Outlet valve and regulator included
- Pneumatic Wheels

P3124V1-CC

| MODEL      | HP  | CFM@<br>90 PSI | MAXIMUM<br>RATED PSI | RECEIVER<br>CAPACITY | MOTOR | DIMENSIONS<br>L-W-H (ins) | WEIGHT<br>(lbs) |
|------------|-----|----------------|----------------------|----------------------|-------|---------------------------|-----------------|
| P3120H1-CC | 3.0 | 5.6            | 150                  | 20 Gal               | 115v  | 40-18-30                  | 160             |
| P3124V1-CC | 3.0 | 5.6            | 150                  | 24 Gal               | 115v  | 24-20-47                  | 160             |