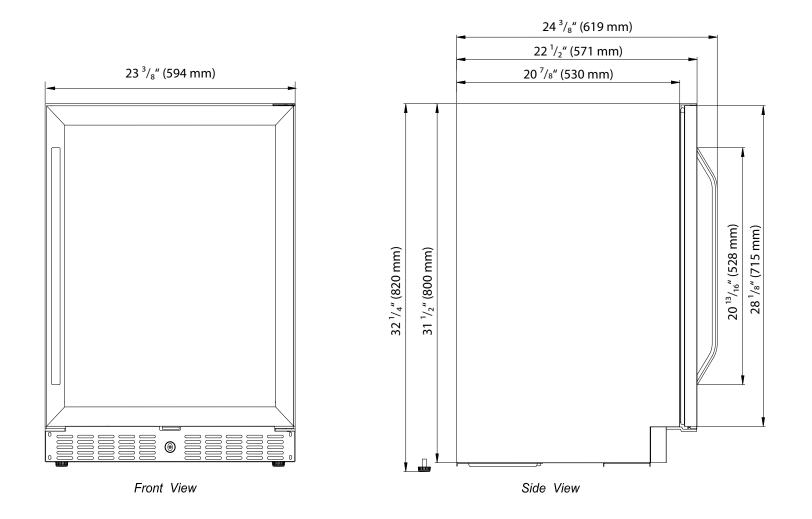

Document Type: Dimensional Drawing Model: CWB8420DZ Version: V1.1 06072019

EDGESTAR

Avallon

Koldfront<sup>®</sup>

EdgeStar, 8606 Wall St, Suite 1600, Austin, TX 78754 support.edgestar.com • service@edgestar.com • edgestar.com