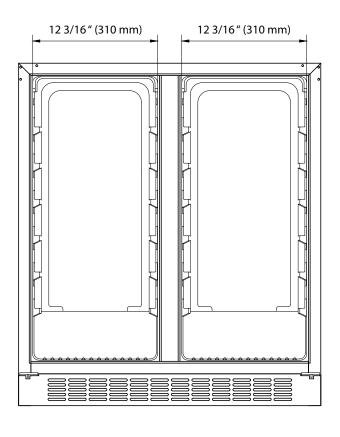

EDGESTAR Document Type: Dimensional Drawing Model: CWR5631FD, CWB2886FD Version: V1.0 07262018

**Interior Dimensions** 

Front View

Koldfront<sup>®</sup>

Side View

Avallon

EdgeStar, 8606 Wall St, Suite 1800, Austin, TX 78754 support.edgestar.com • service@edgestar.com • edgestar.com