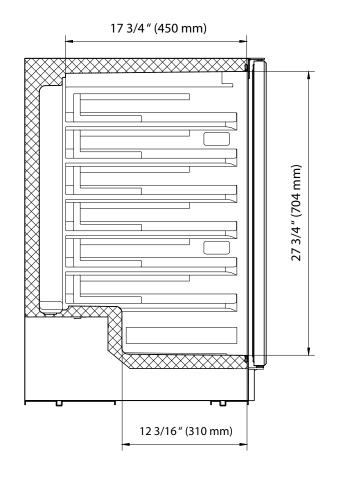

EDGESTAR Document Type: Dimensional Drawing Model: CWR5631FD, CWB2886FD Version: V1.0 07262018

**Interior Dimensions** 

Front View

Koldfront<sup>®</sup>

Side View

Avallon

EdgeStar, 8606 Wall St, Suite 1800, Austin, TX 78754 support.edgestar.com • service@edgestar.com • edgestar.com