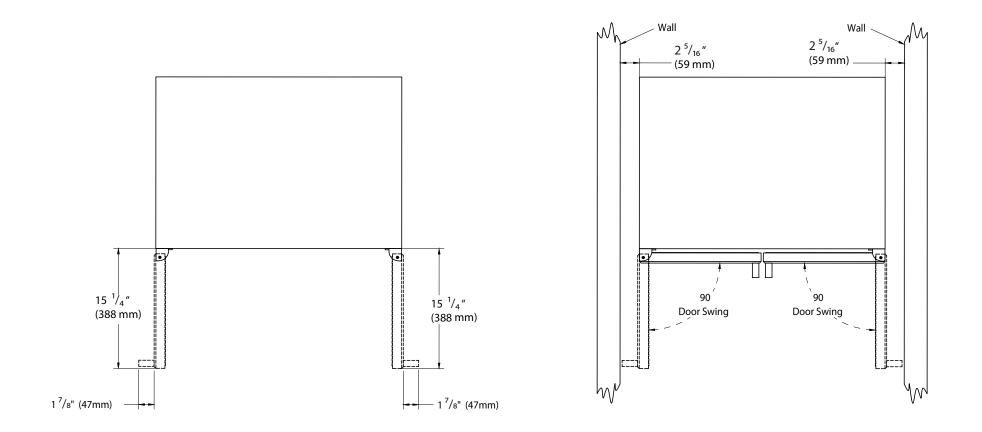

EDGESTAR Document Type: Dimensional Drawing Model: CWR5631FD, CWB2886FD Version: V1.0 07262018

**Interior Dimensions** 

Front View

Koldfront<sup>®</sup>

Side View

Avallon

EdgeStar, 8606 Wall St, Suite 1800, Austin, TX 78754 support.edgestar.com • service@edgestar.com • edgestar.com