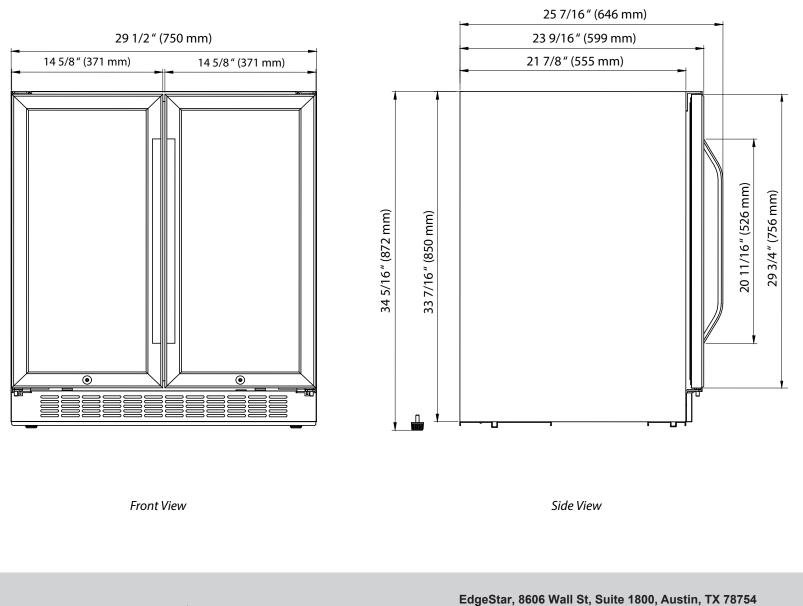

EDGESTAR Document Type: Dimensional Drawing Model: CWR5631FD, CWB2886FD Version: V1.0 07262018

**Interior Dimensions** 

Front View

Koldfront<sup>®</sup>

Side View

Avallon

EdgeStar, 8606 Wall St, Suite 1800, Austin, TX 78754 support.edgestar.com • service@edgestar.com • edgestar.com