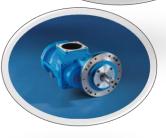

**Precision Engineered** Rotary Air End German Built- 10 Year warranty

|                       | ERV030003D           |
|-----------------------|----------------------|
| Running HP            | 30                   |
| CFM 100PSI            | 132                  |
| MAX PSI               | 145                  |
| <b>Drive Type</b>     | Direct Drive         |
| Motor RPM             | 1750                 |
| Airend Model          | Rotorcomp-EVO06      |
| Start Type            | Variable Speed Drive |
| Outlet size           | 1" NPT               |
| <b>Motor Phase</b>    | Three                |
| Noise DBA             | 68                   |
| Dimensions            | 40" x 38" x 43"      |
| Weight                | 1205                 |
| <b>Product Source</b> | USA, Germany, Italy  |