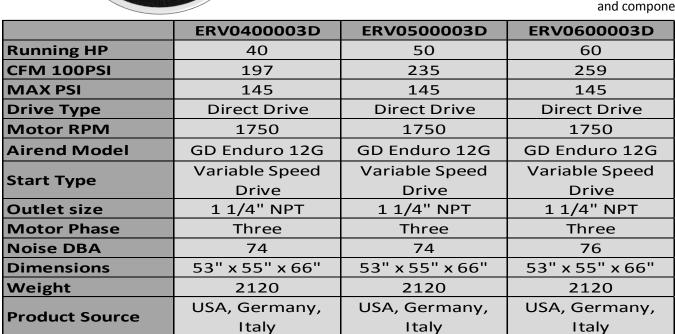

hp Variable Speed Drive Rotary Screw Air System

0



Variable Speed drive gradually increases the motor speed therefore saving on running demand, peak demand's and wear and tear on the compressor, huge savings!

- · Reduces energy demand up to 33%
- 70,000 + running hours
- Premium Industrial motors carry a 5 year warranty on single phase & 10 year on three phase

Schneider Internal Electrical circuit

Direct Drive: Lessens the load on pump and motor drive bearings with no belt maintenance making it worry free

- VMC inlet valve and load Solenoid
- Schneider y Delta magnetic contactors UL/CSA listed
- VMC inlet valve and load solenoid
- \*10 Year warranty on Rotary-5 year on the motor, cabinet and components



**Precision Engineered** Rotary Air End German Built- 10 Year warranty









1000 Cass Drive Englewood, OH 45315 Toll Free: 866-294-4153 Fax: 937-540-1157

10 year warranty is only valid with annual purchase of service kit