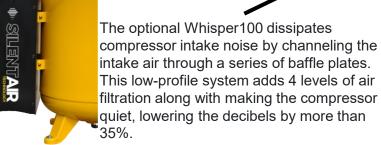

pump with dual control design allows for automatic or continuous run rated at up to 70,000 hours, re-useable oil filter, pressure gauge

Belt tension adjustor for fast, easy one-turn design reduces vibration and extends belt life



2 in. raised pump platform keeps the oil cool within the pump

Continuous mode functionality is for workloads over 50% duty cycle eliminates wear and tear on your magnetic contactor

\* Pre-wired magnetic starter provides under voltage and overload protection and an automatic cutoff in the event of a power failure - \*7.5HP and up

200PSI ASME Powder Coated Tanks





maintenance

\*4 way pressure switch

\*Oil drain valve for easy

\*16 Gauge steel OSHA approved

Additional Features:

belt guard

Most units ETL certified

**Extended Lifetime Pump** warranty