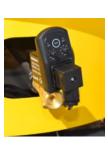

\* Pre-wired magnetic starter provides under voltage and overload protection and an automatic cutoff in the event of a power failure - \*7.5HP and up

200PSI ASME Powder Coated Tanks

maintenance

\*4 way pressure switch