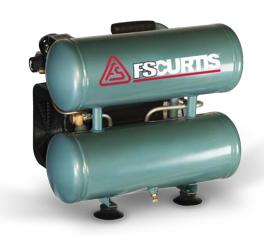

# **CTS SERIES**

TWIN STACK PORTABLE AIR COMPRESSOR

The ideal compressor for the contractor on the job. With air delivery of 3.7 @ 90 PSI, this compressor is designed for nailing and construction projects.

### Cast-Iron Cylinder Oil-Lubricated Pump

Oil lubricated, cast iron pump for long lasting, reliable performance.

### 4 Gallon Twin Stack Tank Configuration

Twin Stack configuration allows for consistent pressure and is the preferred contractor design for easy portability and storage.

## High Output Motor

The powerful motor combined with cast iron pump for high quality performance and starting capabilities.