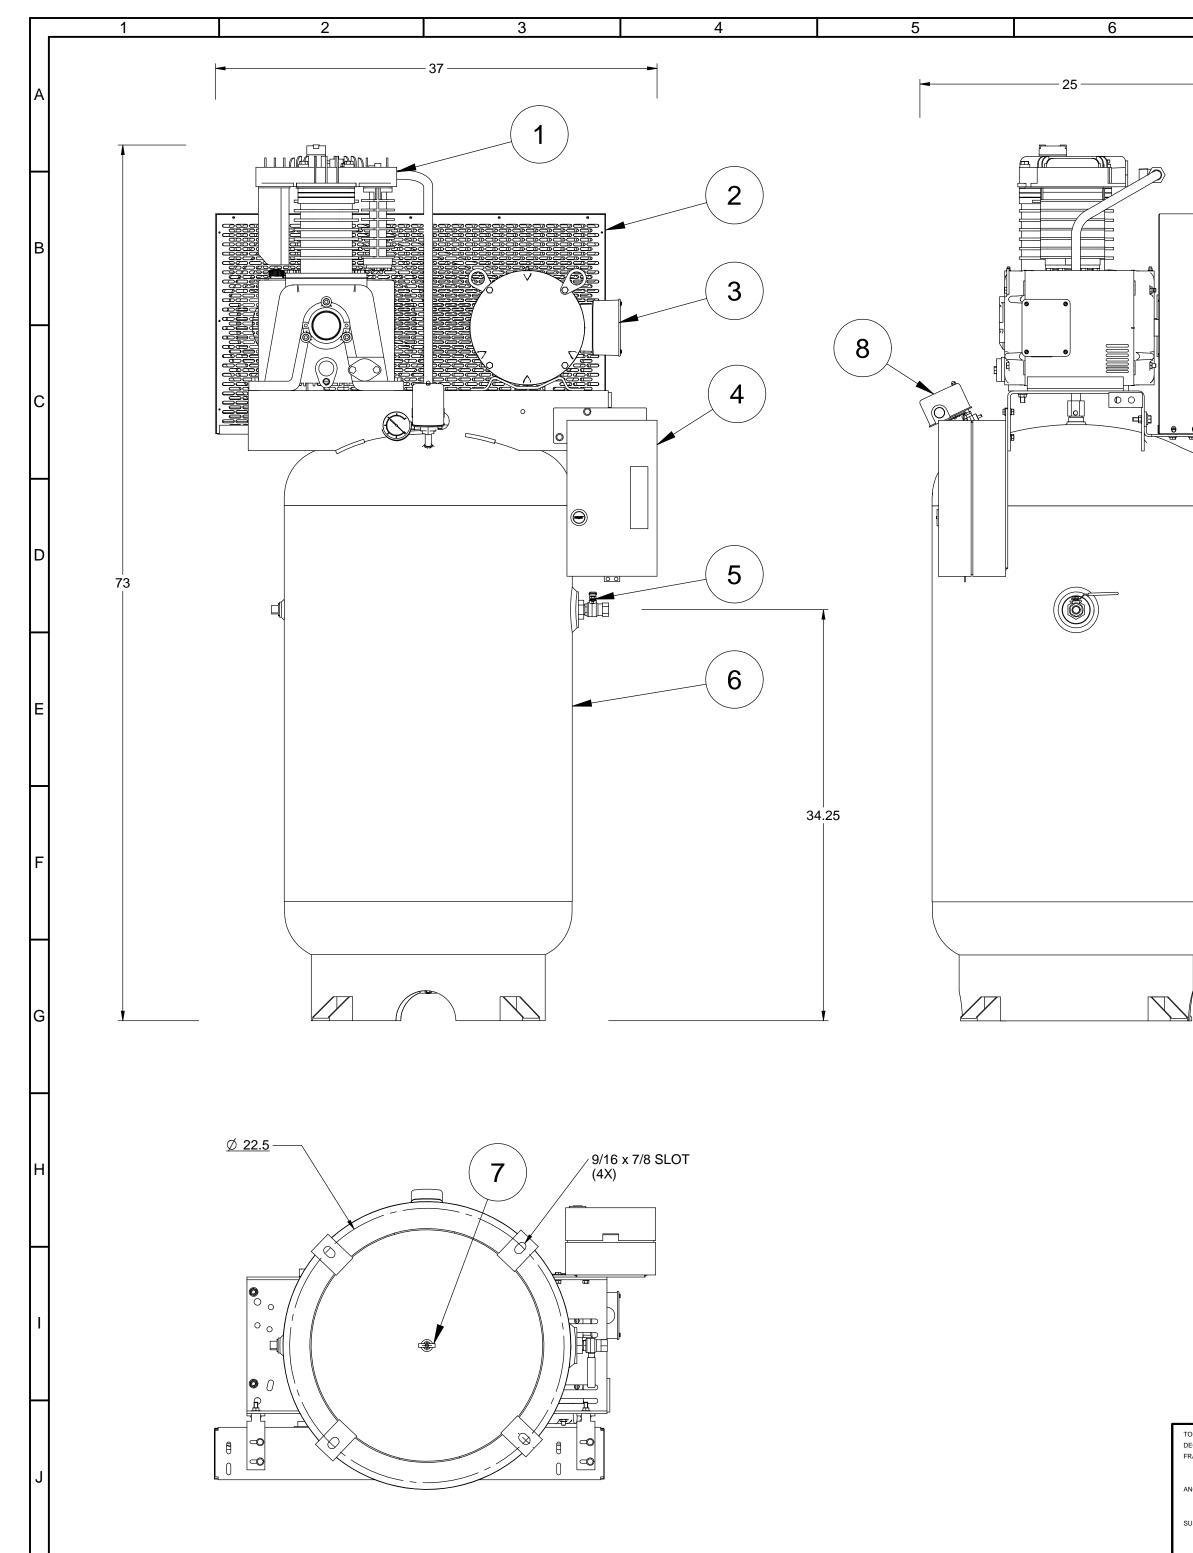

| 7 | 8 | 9 | 10 |
|---|---|---|----|
|   |   |   |    |

| ITEM NUMBER | DESCRIPTION              |  |  |  |
|-------------|--------------------------|--|--|--|
| 1           | E57 COMPRESSOR           |  |  |  |
| 2           | BELT GUARD               |  |  |  |
| 3           | 7.5 HP ELECTRIC MOTOR    |  |  |  |
| 4           | STARTER                  |  |  |  |
| 5           | 1/2" NPT DISCHARGE VALVE |  |  |  |
| 6           | 80 GALLON TANK           |  |  |  |
| 7           | 1/4" NPT DRAIN COCK      |  |  |  |
| 8           | PRESSURE SWITCH          |  |  |  |