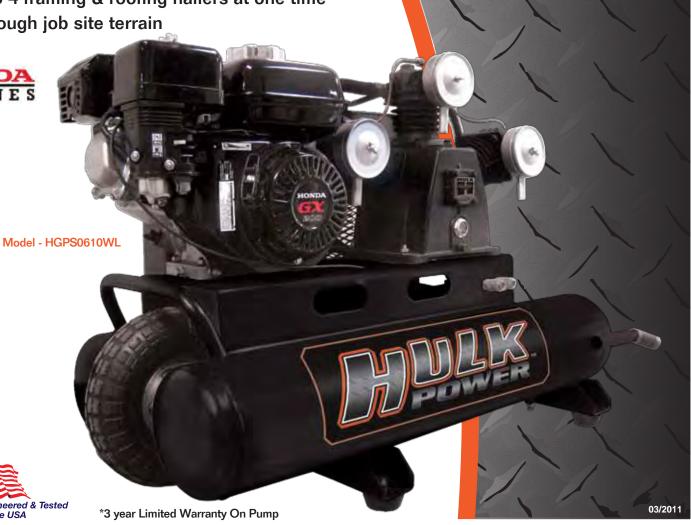

## **Gas-Powered Job Site Air Compressor**

## **6.5HP Honda 10 Gallon Contractor Unit**

- 6.5 HP OHV Honda GX model engine
- Solid Cast Iron Pump for Extreme Job Site applications
- BIG AIR DELIVERY-will operate up to 4 framing & roofing nailers at one time
- Large oversized Pneumatic tires for rough job site terrain
- 10 Gallon Tank for less cycle time
- Oil Level Sight Glass

## **Technical Specifications**

| Model                            | HGPS0610WL                                    |
|----------------------------------|-----------------------------------------------|
| Description                      | 6.5HP Honda 10 gal.<br>Contractor Wheelbarrow |
| SCFM @ 100 PSI                   | 14                                            |
| Maximum PSI                      | 135                                           |
| Motor HP                         | 6.5HP                                         |
| HONDA Engine RPM                 | 3200                                          |
| Tank Size(Gal)                   | 10                                            |
| Pump Model                       | APP3Y0518S                                    |
| Outlet Size                      | NPT 1/4"                                      |
| Dimensions<br>L x W x H (inches) | 45" x 23" x 28"                               |
| Weight (lbs)                     | 210                                           |
| Pump RPM                         | 850                                           |
| Electric Start                   | NO                                            |