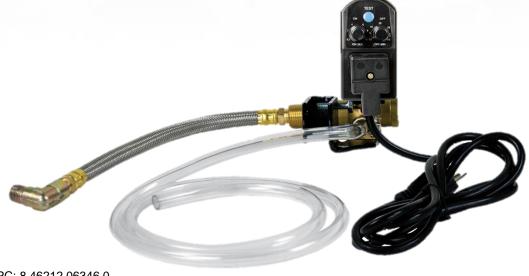

## **Automatic Electronic Tank Drain Kit**

#### **KIT CONTENTS**

- Electronic Auto Tank Drain with 6 ft Power Cord
- Clean Out Strainer Valve
- 10" Braided Stainless Steel Tank Drain Tube with 1/4" NPT Elbow
- Three-foot Drain Hose with Hose Clamp
- Universal Multi-Purpose Mounting Bracket
- Ready for Complete Installation