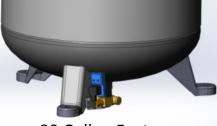

### AIR COMPRESSOR ACCESSORIES

Universal Multi-purpose Mounting Bracket Attaches to Various Tank Configurations

80 Gallon Feet

**Channel Feet** 

**Ring Base** 

**Ring Base**