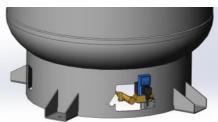

## **Automatic Electronic Tank Drain Kit**

#### FEATURES

- Eliminate manual draining
- Automatically drains condensation from the air compressor tank
- · Designed for use with all air compressors
- · Easy to install and maintain
- Simply choose the desired cycle time
  - Set the drain to activate anytime between 30 seconds and 45 minutes
- · Discharge time:
  - Adjustable from 0.5 to 10 seconds
- · LED lights indicate on/off status
- Connection: 1/4" NPT
- Supply voltage: 120 V
- Maximum working pressure: 230 PSI
- Operating temperature: 40F 140F
- UL recognized and CE approved

#### **KIT CONTENTS**

- Electronic Auto Tank Drain with 6 ft Power Cord
- Clean Out Strainer Valve
- 10" Braided Stainless Steel Tank Drain Tube with 1/4" NPT Elbow
- Three-foot Drain Hose with Hose Clamp
- Universal Multi-Purpose Mounting Bracket
- Ready for Complete Installation

### AIR COMPRESSOR ACCESSORIES

Universal Multi-purpose Mounting Bracket Attaches to Various Tank Configurations

80 Gallon Feet

**Channel Feet** 

**Ring Base** 

**Ring Base**