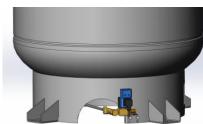

## **Automatic Electronic Tank Drain Kit**

#### FEATURES

- Eliminate manual draining
- Automatically drains condensation from the air compressor tank
- · Designed for use with all air compressors
- · Easy to install and maintain
- Simply choose the desired cycle time
  - Set the drain to activate anytime between 30 seconds and 45 minutes
- · Discharge time:
  - Adjustable from 0.5 to 10 seconds
- · LED lights indicate on/off status
- Connection: 1/4" NPT
- Supply voltage: 120 V
- Maximum working pressure: 230 PSI
- Operating temperature: 40F 140F
- UL recognized and CE approved

#### **KIT CONTENTS**

- Electronic Auto Tank Drain with 6 ft Power Cord
- Clean Out Strainer Valve
- 10" Braided Stainless Steel Tank Drain Tube with 1/4" NPT Elbow
- Three-foot Drain Hose with Hose Clamp
- Universal Multi-Purpose Mounting Bracket
- Ready for Complete Installation

### AIR COMPRESSOR ACCESSORIES

Universal Multi-purpose Mounting Bracket Attaches to Various Tank Configurations

80 Gallon Feet

**Channel Feet** 

**Ring Base** 

**Ring Base**