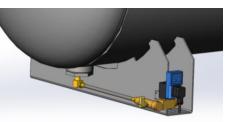

### AIR COMPRESSOR ACCESSORIES

Universal Multi-purpose Mounting Bracket Attaches to Various Tank Configurations

80 Gallon Feet

**Channel Feet** 

**Ring Base** 

**Ring Base**