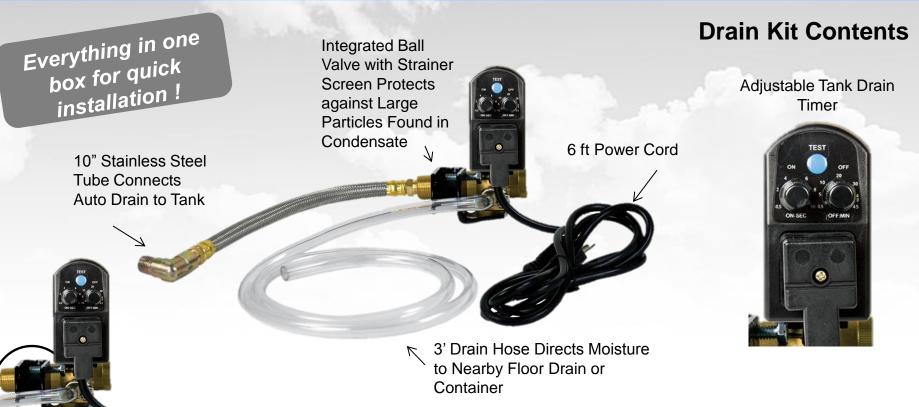

#### **KIT CONTENTS**

- Electronic Auto Tank Drain with 6 ft Power Cord
- Clean Out Strainer Valve
- 10" Braided Stainless Steel Tank Drain Tube with 1/4" NPT Elbow
- Three-foot Drain Hose with Hose Clamp
- Universal Multi-Purpose Mounting Bracket
- Ready for Complete Installation

### AIR COMPRESSOR ACCESSORIES

Universal Multi-purpose Mounting Bracket Attaches to Various Tank Configurations

80 Gallon Feet

**Channel Feet** 

**Ring Base** 

**Ring Base**