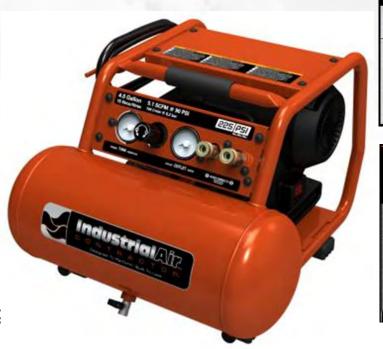

## **C041I - 4 Gal 225 PSI Pro Crew**

## AIR COMPRESSOR

| Model | Tank  | PSI     | SCFM   | RHP | Weight | Pkg Wgt | UPC Code        | Warranty |
|-------|-------|---------|--------|-----|--------|---------|-----------------|----------|
| C041I | 4 Gal | 225 Max | 5.0@90 | 1.7 | 55 lbs | 60 lbs  | 8 46212 05646 2 | 2 year   |

## **FEATURES & BENEFITS**

- 225 Max PSI tank supplies 3X more usable air to fully sink nails and 5.0 scfm for fast recovery
- 1.7 RHP soft start motor can start at -20F or on an extension cord (recommended 12 ga x 50')
- At 55 lbs, it is up to 25% lighter than other 5.0 SCFM units in the market
- Compact roll cage frame is easy to carry and protects all vital components
- Oil free pump design for no maintenance, and better cooling & ring wear for long life
- Convenient control panel with dual quick connects to operate multiple tools
- Only 78 dBA for a pleasant work environment
- Made in USA for highest level of manufacturing and quality