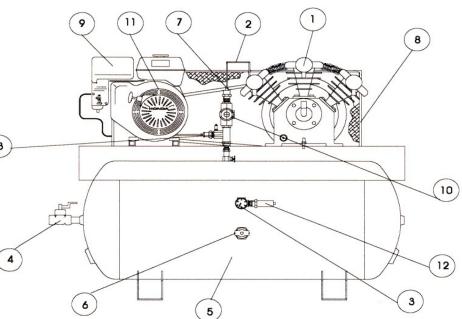

|      |                               |                       | own sheet - Single Stage Stationary Units 11G30TRKE-H-MAP |
|------|-------------------------------|-----------------------|-----------------------------------------------------------|
| ltem | Description                   |                       | REVIS                                                     |
|      | 1 Compressor w/ Flywheel      | PV05AHP Pump Assembly |                                                           |
|      | 2 Discharge Tube (2.5ft) ASSY | TU-1-26/90/00         |                                                           |
|      | 3 Pressure Gauge              | PGLF200-2.5BM1/4      |                                                           |
|      | 4 Outlet Valve                | BV3/4MF               |                                                           |
|      | 5 Air Receiver (tank)         | 30H16X38TRK-Y         |                                                           |
|      | 6 Drain Cock -Assembly        | OSB WO DC ASSEMBLY    |                                                           |
|      | 7 V-Belt                      | A72                   |                                                           |
|      | 8 Belt Guard                  | BG30GAL               |                                                           |
|      | 9 Engine                      | GX-390UTQAE2-B        |                                                           |
|      | 10 Unloader                   | NLG-6-120-150         |                                                           |
|      | 11 Pulley - Engine            | 2MAL42                |                                                           |
|      | 12 Safety Valve               | PSV1/4-200            |                                                           |
|      | 13 Engine Control w/ Cable    | TCLP-36-3140          |                                                           |
|      | Eagle Compressor Oil          | EAOIL10               |                                                           |