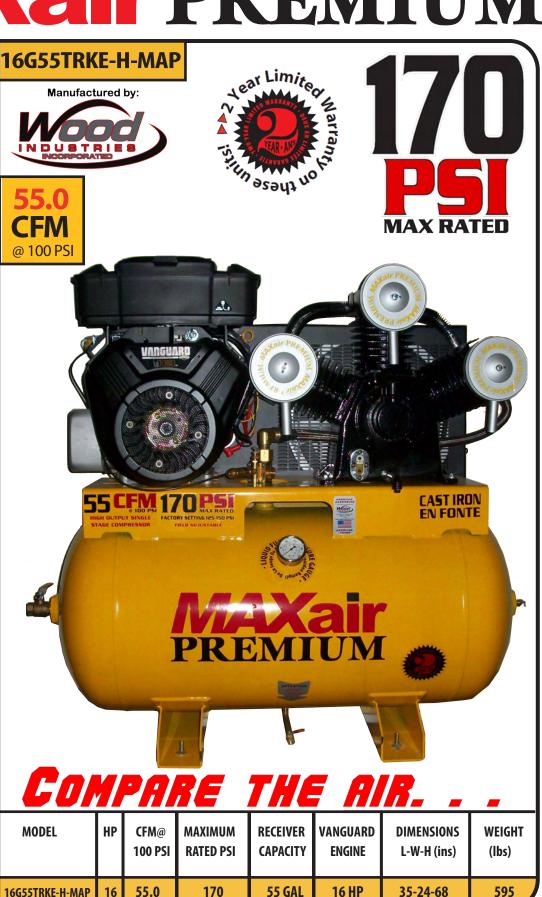

## MAXair PREMIUM

## **FEATURES**

- Rugged compressor
  with cast iron cylinders
- "V" Style design minimizes vibration, improves cooling, and extends compressor life
- Individual and removable cylinders for smoother and cooler operation and easy maintenance
- 16 hp Vanguard V-Twin electric start engine
- Metal air filters with
  "Auto Drop" feature
- 55 gallon ASME registered tank, 200 PSI rating
- Easy view oil sight gauge
- High efficiency reed valves for maximum performance
- Efficient heat removal from fly wheel for cooler running and longer life
- Sturdy metal belt guard
- Heavy duty <sup>3</sup>/<sub>4</sub>"ball valve included
- Engine idle control feature that reduces operating cost and unnecessary wear
- 2 year limited warranty
- Liquid filled pressure gauge
- Innovative Single Stage Technology that produces 170 PSI
- Convenient extended oil drain conveniently located ball valve on front of tank for draining moisture from tank
- Industry leading CFM
  production