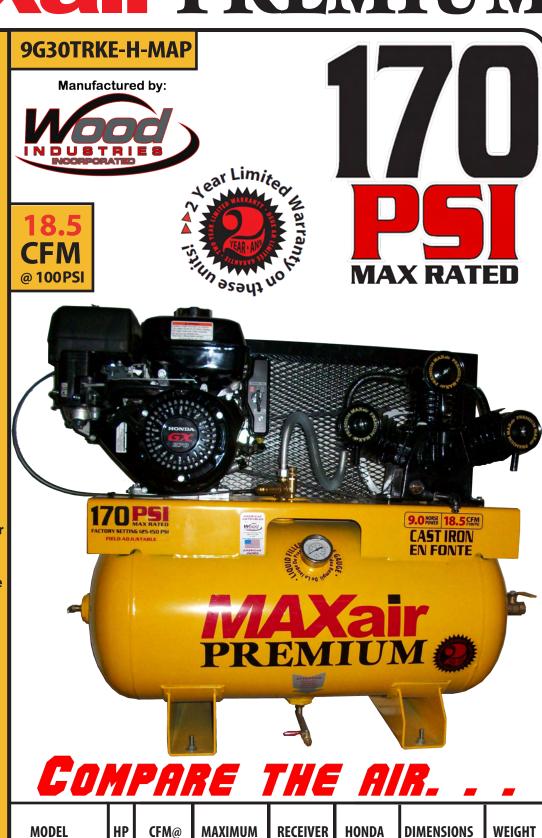

## **VAXair PREMIUM**

## **873FGD7E**

- Rugged compressor with cast iron cylinders
- "V" Style design minimizes vibration, improves cooling, and extends compressor life
- Individual and removable cylinders for smoother and cooler operation and easy maintenance
- 9 hp Honda GX270 manual/electric start engine
- Metal air filters with "Auto Drop" feature
- 30 gallon ASME registered tank, 200 PSI rating
- Easy view oil sight gauge
- High efficiency reed valves for maximum performance
- Efficient heat removal from fly wheel for cooler running and longer life
- Sturdy metal belt guard
- Heavy duty ¾"ball valve included
- Engine idle control feature that reduces operating cost and unnecessary wear
- 2 year limited warranty
- Liquid filled pressure gauge
- Innovative Single Stage Technology that produces 170 PSI
- Convenient extended oil drain conveniently located ball valve on front of tank for draining moisture from tank

RATED PSI

170

CAPACITY

**30 GAL** 

**ENGINE** 

**GX270** 

L-W-H (ins)

41-19-37

(lbs)

400

100 PSI

18.1

9.0

9G30TRKE-H-MAP