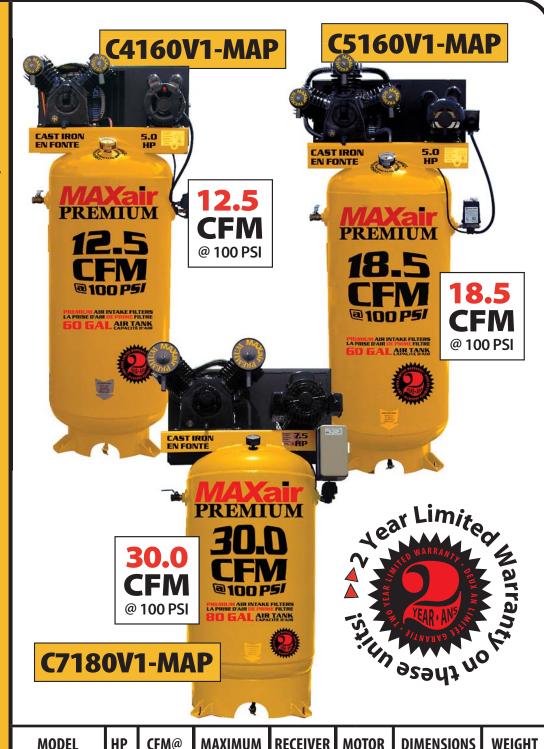

100 PSI

12.5

18.5

30.0

5.0

5.0

7.5

C4160V1-MAP

C5160V1-MAP

C7180V1-MAP

**RATED PSI** 

150

150

150

CAPACITY

60 Gal

60 Gal

80 Gal

**VOLTAGE** 

208/230

208/230

208/230

L-W-H (ins)

27-20-65

30-20-66

35-24-68

MAX1-0001-02-04

(lbs)

260

280

490