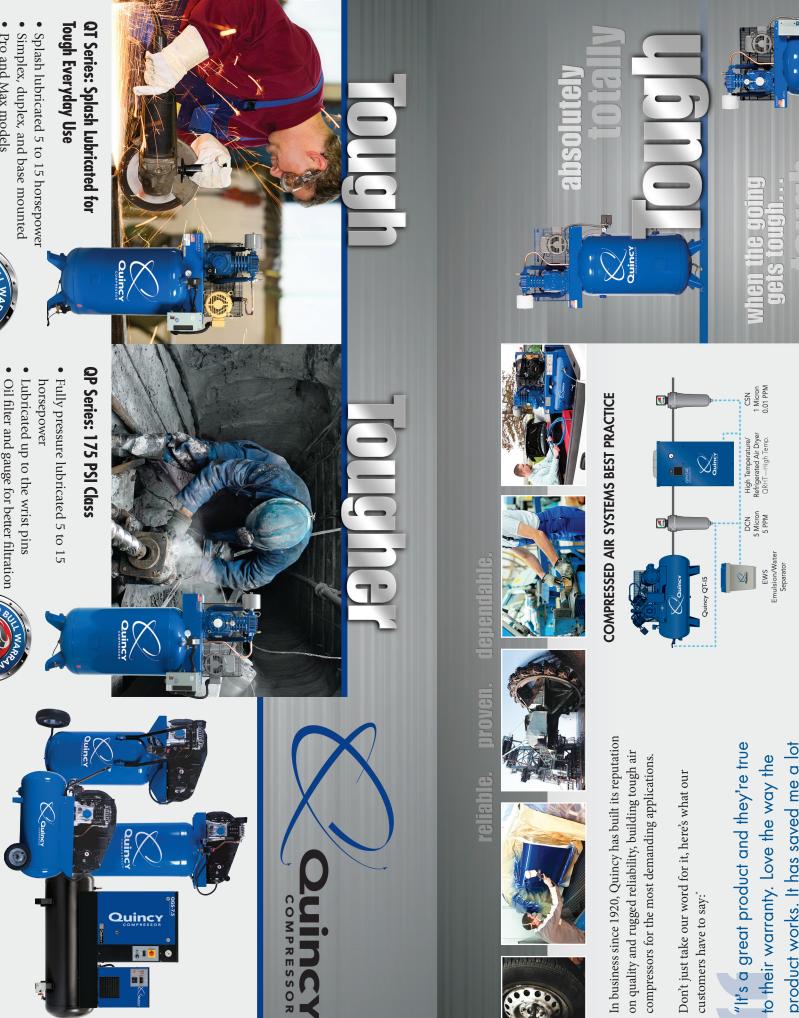

## **QP...Tougher inside and out**

Quincy was the first to introduce a fully pressured lubricated reciprocating compressor back in 1939. Quincy features its American-made QP series designed for tougher 175 PSI applications where traditional splash lubrication just won't measure up. Quincy's QP is tougher inside and out, featuring powerful performance for demanding applications. In the pump, at the heart of the compressor, lives the legacy of robust - in a word, reliability.

engineering where key design components equal strength and longevity. When lubrication breaks down or there is metalto-metal contact without lubrication, destruction occurs bringing standard compressors down and production to a halt. The QP's gerotor positive displacement oil pump and rifle drilled crankshaft and connecting rods allow for full pressure lubrication