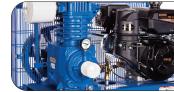

## **QP...Tougher inside and out**

Quincy was the first to introduce a fully pressured lubricated reciprocating compressor back in 1939. Quincy features its American-made QP series designed for tougher 175 PSI applications where traditional splash lubrication just won't measure up. Quincy's QP is tougher inside and out, featuring powerful performance for demanding applications. In the pump, at the heart of the compressor, lives the legacy of robust - in a word, reliability.

engineering where key design components equal strength and longevity. When lubrication breaks down or there is metalto-metal contact without lubrication, destruction occurs bringing standard compressors down and production to a halt. The QP's gerotor positive displacement oil pump and rifle drilled crankshaft and connecting rods allow for full pressure lubrication

ormance You D eliability You Tr

C MPRESSED AIR CHALLENGE MONX

ISO 9001 ERTIFIE OUMLEY SYSTEM

QP shown with Kohler Engine

QT MAX Unit MAX Units Include: Air-cooled after cooler <u>so</u> ... Low oil level switch Quinc and magnetic starter Electronic tank drain