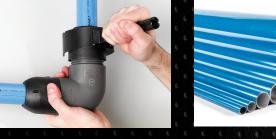

#### **AIRNET Premium Piping**

AIRNET can be installed three times faster than conventional pipe, greatly reducing installation costs. All pipe can be cut to size with an *AIR*NET tube cutter. Ranging in sizes 3/4", 1", 2", 2 1/2", 3" and 4", AIRNET "push-and-twist" engineered polymer fittings provide leak-free alignment.