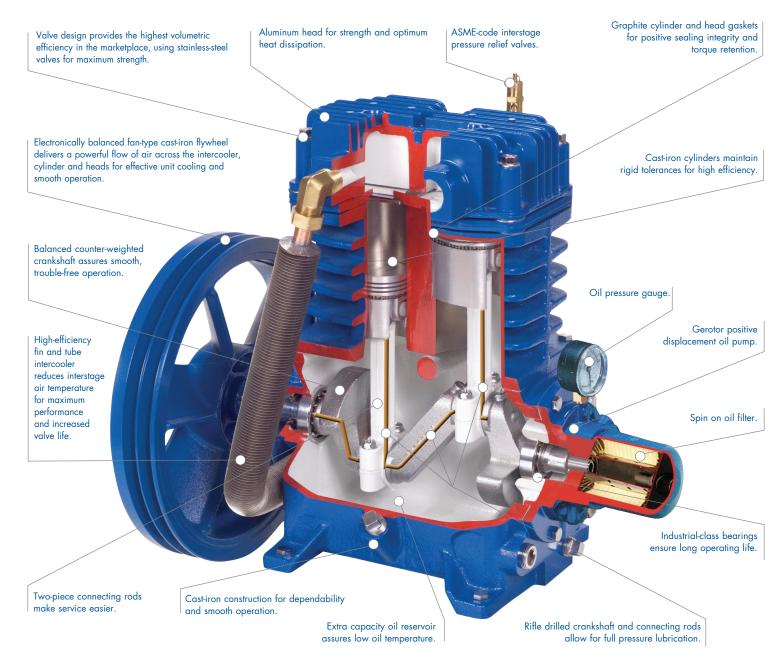

## **QP...Tougher inside and out**

Quincy was the first to introduce a fully pressured lubricated reciprocating compressor back in 1939. Quincy features its American-made QP series designed for tougher 175 PSI applications where traditional splash lubrication just won't measure up. Quincy's QP is tougher inside and out, featuring powerful performance for demanding applications. In the pump, at the heart of the compressor, lives the legacy of robust - in a word, reliability.

engineering where key design components equal strength and longevity. When lubrication breaks down or there is metalto-metal contact without lubrication, destruction occurs bringing standard compressors down and production to a halt. The QP's gerotor positive displacement oil pump and rifle drilled crankshaft and connecting rods allow for full pressure lubrication