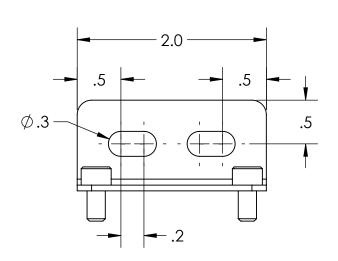

| uburban<br>MANUFACTURING, INC. |
|--------------------------------|
|                                |

Mounting Bracket w Screws -20 Series

| SIZE      | DWG. | NO.     |    |       | REV      |
|-----------|------|---------|----|-------|----------|
| A         | 219  | 999-0   | 86 | 7     | 000      |
| SCALE: 1: |      | WEIGHT: |    | SHEET | Г 1 OF 1 |