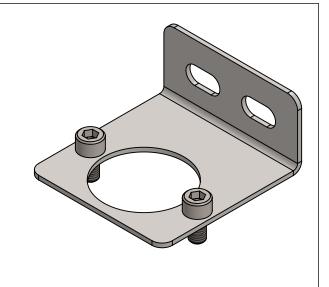

| uburban<br>MANUFACTURING, INC. |
|--------------------------------|
|                                |

Mounting Bracket w Screws -20 Series

| SIZE      | DWG. | NO.     |    |       | REV      |
|-----------|------|---------|----|-------|----------|
| A         | 219  | 999-0   | 86 | 7     | 000      |
| SCALE: 1: |      | WEIGHT: |    | SHEET | Г 1 OF 1 |