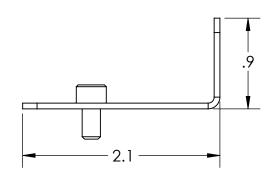

| uburban<br>MANUFACTURING, INC. |
|--------------------------------|
|                                |

Mounting Bracket w Screws -20 Series

| SIZE      | DWG. | NO.     |    |       | REV      |
|-----------|------|---------|----|-------|----------|
| A         | 219  | 999-0   | 86 | 7     | 000      |
| SCALE: 1: |      | WEIGHT: |    | SHEET | Г 1 OF 1 |