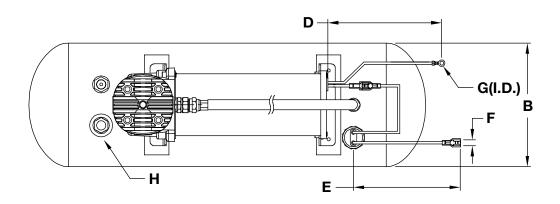

## DIMENSIONS - MM

| Part Number | А     | В     | С     | D     | Е     | F   | G   | Н               |
|-------------|-------|-------|-------|-------|-------|-----|-----|-----------------|
| 20008       | 484.4 | 151.0 | 354.0 | 625.0 | 600.0 | 7.5 | 8.4 | 1/2 in. Airline |

 $^{\ast}$  All measurements in millimeters, unless otherwise noted.  $^{\ast\ast}$  All fittings are NPT, unless otherwise noted.

## DIMENSIONS - IN

| Part Number | А     | В    | С     | D     | Е     | F    | G    | Н               |
|-------------|-------|------|-------|-------|-------|------|------|-----------------|
| 20008       | 19.07 | 5.94 | 13.94 | 24.60 | 23.62 | 0.30 | 0.33 | 1/2 in. Airline |

\* All measurements in inches, unless otherwise noted. \*\* All fittings are NPT, unless otherwise noted.