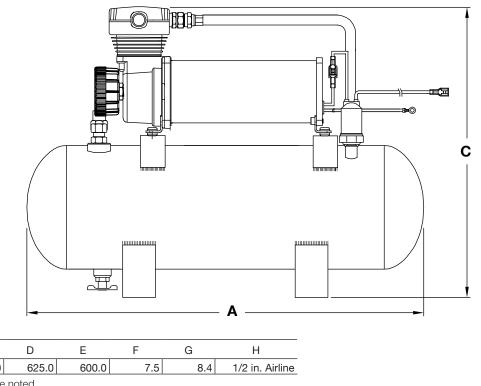

## DIMENSIONS - MM

| Part Number | А     | В     | С     | D     | Е     | F   | G   | Н               |
|-------------|-------|-------|-------|-------|-------|-----|-----|-----------------|
| 20008       | 484.4 | 151.0 | 354.0 | 625.0 | 600.0 | 7.5 | 8.4 | 1/2 in. Airline |

 $^{\ast}$  All measurements in millimeters, unless otherwise noted.  $^{\ast\ast}$  All fittings are NPT, unless otherwise noted.

## DIMENSIONS - IN

| Part Number | А     | В    | С     | D     | Е     | F    | G    | Н               |
|-------------|-------|------|-------|-------|-------|------|------|-----------------|
| 20008       | 19.07 | 5.94 | 13.94 | 24.60 | 23.62 | 0.30 | 0.33 | 1/2 in. Airline |

\* All measurements in inches, unless otherwise noted. \*\* All fittings are NPT, unless otherwise noted.